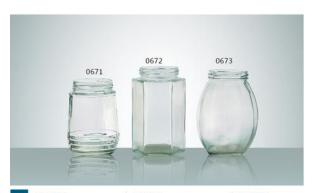

W-0667 SIZE: 87x80mm G: 200g V: 280ml W-0668 SIZE: 100x73mm G: 200g V: 280ml

W-0669 SIZE: 106x92x74mm G: 350g V: 390ml W-0670 SIZE: 110x78mm G: 200g V: 340ml

W-0671 SIZE: 124x89mm G: 300g V: 480mlz W-0672 SIZE: 145x80mm G: 360g V: 610ml W-0673 SIZE: 140x100mm G: 370g V: 700ml