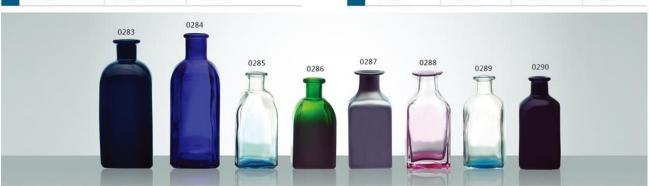

N-0282 SIZE: 120x65mm G: 150g V: 220ml

N-0283 SIZE: 216x92mm G: 786g V: 950ml

N-0284 SIZE: 187x71x71mm G: 400g V: 540ml

N-0285 SIZE: 135x64mm G: 200g V: 285ml

N-0286 SIZE: 130x64mm G: 256g V: 270ml

N-0287 SIZE: 115x53mm G: 234g V: 150ml