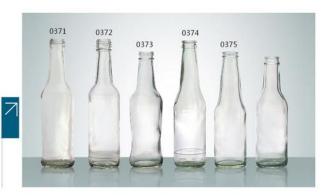

N-0373 SIZE: 200x60mm G: 200g V: 290ml

N-0374 SIZE: 218x56mm G: 220g V: 285ml

N-0375 SIZE : 200x57mm G : 260g V : 250ml

N-0376 SIZE: 193x58mm G: 240g V: 250ml

| N-0390 | SIZE: 260x88mm | G: 500g | V: 1050ml | SIZE: 265x88mm | G: 5550g | V: 1050ml | SIZE: 230x65mm | G: 250g | V: 420ml | SIZE: 135x54mm | G: 160g | V: 190ml | SIZE: 190ml | SIZE: 135x54mm | G: 160g | V: 190ml | SIZE: 19