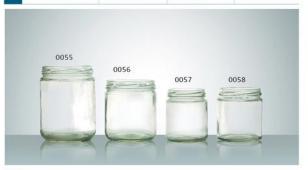

W-0058 SIZE: 91x72mm G: 180g V: 270ml

W-0052 SIZE: 182x114mm G: 650g V: 1400ml

W-0053 SIZE: 138x81mm G: 300g V: 580ml

W-0054 SIZE: 133.5x94mm G: 334g V: 720ml

W-0059 SIZE: 110x75mm G: 200g V: 361ml

W-0060 SIZE: 113x74mm G: 230g V: 350ml

W-0061 SIZE: 119x66mm G: 213g V: 316ml

W-0062 SIZE: 122x72mm G: 210g V: 370ml

**W-0063** SIZE: 104x60mm G: 150g V: 206ml

W-0064 SIZE: 85x59mm G: 130g V: 160ml

**W-0068** SIZE: 157x98mm G: 450g V: 856ml

**W-0069** SIZE: 128x71mm G: 200g V: 380ml