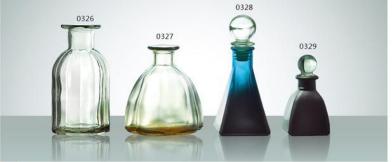

304 N-0305 SIZE:155x108mm SIZE:133x66mm G:470g G:204g V:822ml V:246ml

N-0306 SIZE: 131x71mm G: 200g V: 291ml

N-0307 SIZE: 130x71mm G: 200g V: 291ml



N-0311 SIZE: 110x55mm G: 150g V: 130ml

N-0312 SIZE: 89x42mm G:74g V:65ml

N-0313 SIZE: 85x44mm G: 82g V: 60ml

N-0314 SIZE : 81x46mm G : 90g V : 63ml



N-0308 SIZE: 197x73mm G: 340g V: 520ml

N-0309 SIZE: 167x54mm G: 200g V: 230ml

N-0310 SIZE: 129x66mm G: 165g V: 235ml



N-0315 SIZE: 126x90mm G: 355g V: 230ml

N-0316 SIZE: 106x89mm G: 182g V: 285ml

N-0317 SIZE: 81.5x67.5mm G: 130g V: 120ml





N-0319 SIZE: 60x65mm G: 100g V: 75ml



N-0320 SIZE: 162x81mm G: 275g V: 300ml

N-0321 SIZE: 144x57mm G: 150g V: 120ml

W-0322 SIZE: 150x58mm G: 160g V: 120ml

N-0323 SIZE: 162x48mm G: 150g V: 140ml





N-0325 SIZE: 114x99mm G: 200g V: 214ml



N-0326 SIZE: 138x75mm G: 300g V: 330ml

N-0327 SIZE: 109x100mm G: 310g V: 330ml

N-0328 SIZE: 111x64.5mm G: 200g V: 110ml

N-0329 SIZE: 75x52mm G: 125g V: 60ml

(SIZE:H×D/H×L×W)



N-0330 SIZE: 305x78mm G: 640g V: 1050ml

N-0331 SIZE: 262x65mm G: 500g V: 505ml



N-0332 SIZE: 238x99mm G: 580g V: 550ml

 N-0333
 N-0334
 N-0335

 SIZE : 156x67mm
 SIZE : 118x46mm
 SIZE : 100x75mm

 G : 300g
 G : 170g
 G : 120g

 V : 200ml
 V : 80ml
 V : 70ml

N-0336 SIZE: 103x34.5mm G: 65g V: 40ml

0337 0338

N-0337 SIZE: 304x89mm G: 650g V: 1050ml N-0338 SIZE: 305x81mm G: 660g V: 800ml



N-0339 SIZE: 308x90mm G: 700g V: 1030ml

N-0340 SIZE : 256x60mm G : 400g V : 530ml

N-0341 SIZE: 218x65mm G: 400g V: 550ml



N-0342 SIZE : 247x72mm SIZE : 300x90mm G : 480g G : 620g V : 515ml V : 1035ml

N-0344 SIZE: 260