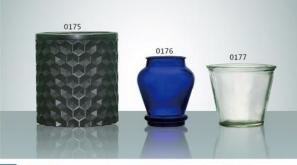

W-0171 SIZE: 91x79mm G: 200g V: 310ml

(SIZE:H×D/H×L×W)

W-0172 SIZE : 91x77mm G : 210g V : 300ml W-0173 SIZE: 91x84mm G: 200g V: 330ml

W-0174 SIZE: 90x78mm G: 200g V: 300ml

 $\supset$ 

0182

W-0175 SIZE: 118x110mm G: 520g V: 860ml

W-0176 SIZE: 90x77mm G: 150g V: 210ml

W-0177 SIZE: 78x93mm G: 220g V: 250ml

W-0178 SIZE : 126x80mm G : 270g V : 310ml W-0179 SIZE: 123x98mm G: 290g V: 330ml W-0180 SIZE : 98x75mm G : 230g V : 200ml

W-0181 SIZE: 192x113mm G: 700g V: 1050ml W-0182 SIZE: 252x115mm G: 580g V: 750ml