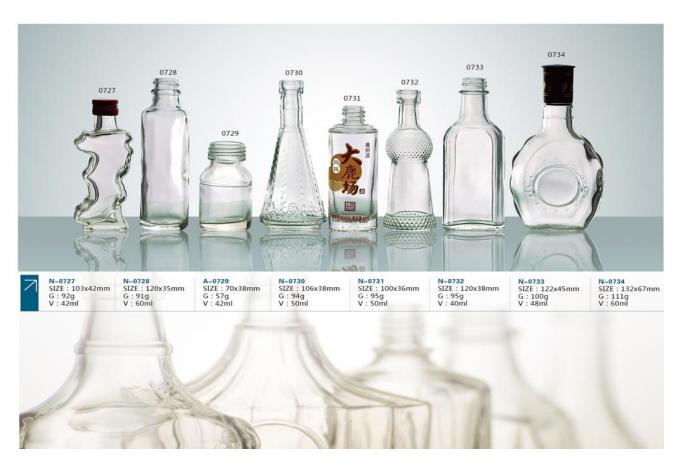

0415

0416

| N-0408 | N-0409 | SIZE : 145x44mm | SIZE : 172x38mm | G : 170g | G : 120g | V : 95ml |

0417

N-0410 SIZE : 280x88x68mm G : 530g V : 770ml N-0411 SIZE : 280x58x57mm G : 510g V : 580ml N-0412 SIZE : 230x91mm G : 470g V : 728ml