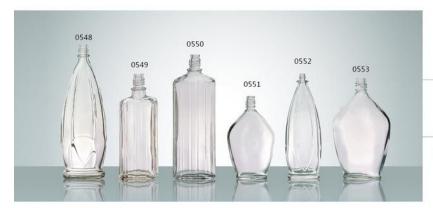

N-0538 SIZE: 211x50x50mm G: 250g V: 280ml

N-0541 SIZE: 213x67mm G: 260g V: 340ml

N-0539 SIZE: 259x61x61mm G: 400g V: 520ml

N-0548 SIZE: 221x49x76mm G: 250g V: 215ml

N-0549 SIZE: 177x61x47mm G: 280g V: 260ml

N-0550 SIZE: 205x55x71mm G: 410g V: 440ml

N-0551 SIZE: 138x30x79mm G: 150g V: 120ml

N-0552 SIZE: 176x38x62mm G: 170g V: 125ml

N-0553 SIZE: 170x38x98mm G: 250g V: 250ml

N-0554 SIZE : 186x72x168mm G : 700g V : 760ml