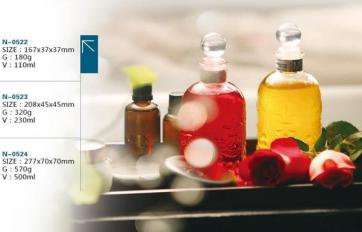

N-0519 SIZE : 190x92x92mm G : 560g V : 810ml

N-0520 SIZE: 153x80x80mm G: 370g V: 460ml

N-0523 SIZE: 208x45x45mm G: 320g V: 230ml

N-0524 SIZE: 277x70x70mm G: 570g V: 500ml

W-0525 SIZE: 154x152x108mm G: 625g V: 1430ml W-0526 SIZE: 180x180x128mm G: 900g V: 2280ml W-0527 SIZE: 195x195x138mm G: 1185g V: 3000ml 0529