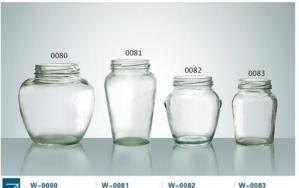

**W-0072** SIZE: 131x55mm G: 164g V: 234ml

**W-0073** SIZE: 108x58mm G: 210g V: 158ml

**W-0074** SIZE: 79x60mm G: 126g V: 154ml

W-0076 SIZE: 89x59mm G: 130g V: 170ml

W-0080 SIZE: 147x110mm G: 300g V: 650ml

W-0081 SIZE: 122x79mm G: 216g V: 330ml

W-0082 SIZE: 97.5x87mm G: 200g V: 300ml

W-0083 SIZE: 95x68mm G: 161g V: 200ml

W-0077 SIZE: 102.5x76.5mm G: 263g V: 400ml

W-0078 SIZE: 83x68mm G: 160g V: 185ml

W-0079 SIZE: 114x114mm G: 303g V: 660ml