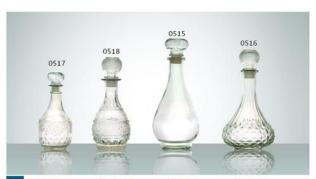

N-0517 SIZE: 202x86mm G: 370g V: 400ml

N-0518 SIZE: 241x56mm G: 500g V: 500ml

N-0515 N-0516 SIZE : 296x118mm SIZE : 265x135mm G : 630g G : 700g V : 1030ml V : 820ml

N-0521 SIZE: 127x66x66mm G: 260g V: 230ml