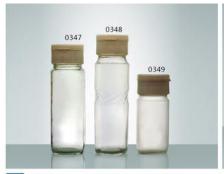

W-0033 SIZE: 62x51mm G: 110g V: 90ml

(SIZE:H×D/H×L×W)

W-0034 SIZE: 98x71mm G: 200g V: 250ml

**W-0035** SIZE: 77x70mm G: 144g V: 230ml

**W-0036** SIZE: 84x63mm G: 186g V: 208ml

**W-0037** SIZE: 62x55mm G: 110g V: 95ml

**W-0038** SIZE: 88x71.5mm G: 205g V: 250ml

W-0039 SIZE: 74x84mm G: 205g V: 300ml

**W-0040** SIZE: 67x59mm G: 107g V: 135ml **W-0041** SIZE: 70x60mm G: 120g V: 140ml

**W-0042** SIZE: 154x102mm G: 400g V: 780ml