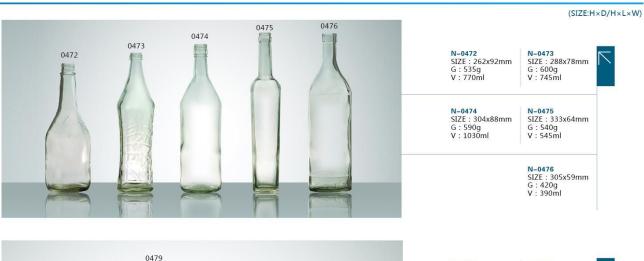

**W-0072** SIZE: 131x55mm G: 164g V: 234ml

**W-0073** SIZE: 108x58mm G: 210g V: 158ml

**W-0074** SIZE: 79x60mm G: 126g V: 154ml

W-0076 SIZE: 89x59mm G: 130g V: 170ml

W-0080 SIZE: 147x110mm G: 300g V: 650ml