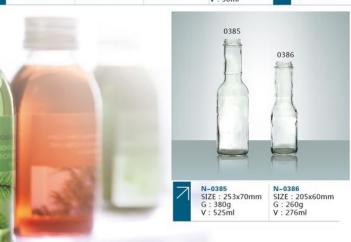

x58mm G: 360g V: 267ml N-0358 SIZE: 233x60mm G: 360g V: 300ml N-0360 SIZE: 227x58mm G: 350g V: 260ml N-0359 SIZE: 233x60mm G: 300g V: 325ml N-0361 SIZE: 208x58mm G: 335g V: 220ml

0368

0369





N-0362 SIZE: 218x58mm G: 240g V: 310ml

N-0363 SIZE: 223x63mm G: 255g V: 350ml

N-0364 SIZE: 206x60mm G: 250g V: 320ml

N-0367 SIZE: 145x57mm

0367

N-0368 SIZE: 215x60mm G: 300g V: 310ml

N-0369 SIZE: 200x65mm G: 280g V: 270ml

0370

N-0370 SIZE: 184x60mm G: 210g V: 260ml

N-0365 SIZE: 198x64mm G: 260g V: 320ml

N-0366 SIZE: 205x70mm G: 320g V: 370ml

N-0371 SIZE: 222x60mm G: 290g V: 288ml

N-0372 SIZE: 222x57mm G: 250g V: 290ml

N-0373 SIZE: 200x60mm G: 200g V: 290ml

N-0374 SIZE: 218x56mm G: 220g V: 285ml

N-0375 SIZE : 200x57mm G : 260g V : 250ml

N-0376 SIZE: 193x58mm G: 240g V: 250ml













| N-0390 | SIZE: 260x88mm | G: 500g | V: 1050ml | SIZE: 265x88mm | G: 5550g | V: 1050ml | SIZE: 230x65mm | G: 250g | V: 420ml | SIZE: 135x54mm | G: 160g | V: 190ml | SIZE: 190ml | SIZE: 135x54mm | G: 160g | V: 190ml | SIZE: 19



N-0395 SIZE : 243x74mm G : 330g V : 460ml

N-0397 SIZE : 180x60mm G : 210g V : 200ml

N-0398 SIZE : 154x53mm G : 1210g V : 200ml

N-0399 SIZE : 150x54mm G : 160g V : 100ml





0413



0414

N-0405 SIZE : 235x83mm G : 400g V : 460ml N-0406 SIZE : 207x85mm G : 320g V : 440ml N : 200g V : 220ml

0415

0416

| N-0408 | N-0409 | SIZE : 145x44mm | SIZE : 172x38mm | G : 170g | G : 120g | V : 95ml |

0417



N-0410 SIZE : 280x88x68mm G : 530g V : 770ml N-0411 SIZE : 280x58x57mm G : 510g V : 580ml N-0412 SIZE : 230x91mm G : 470g V : 728ml

 N-0413 SIZE: 305x95mm G: