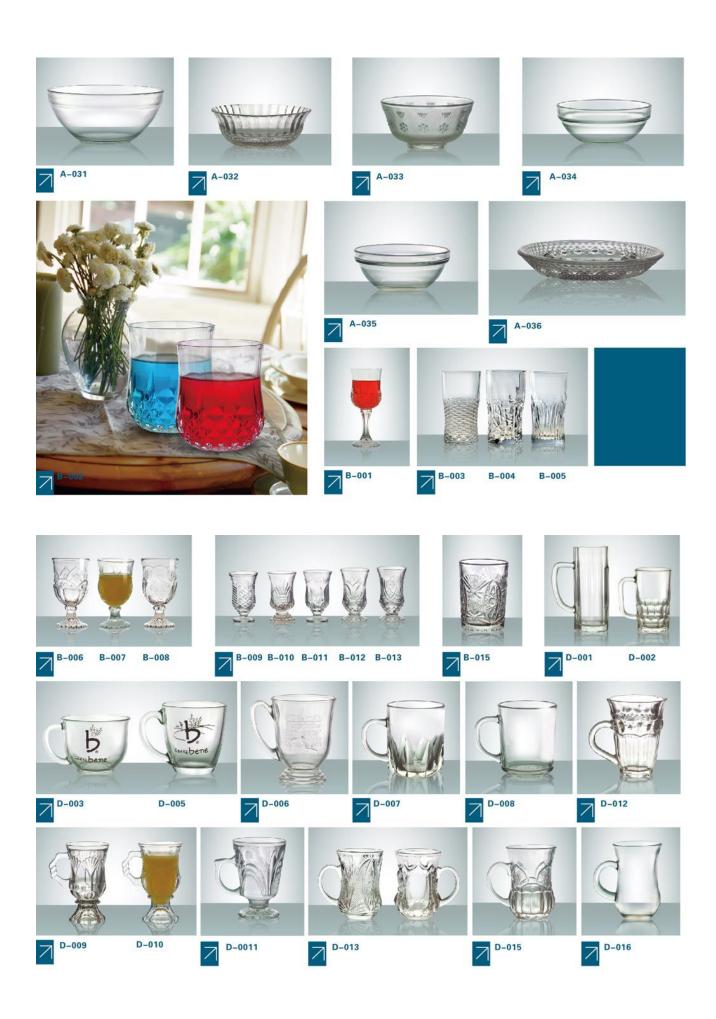

W-0001 SIZE: 148x99mm G: 460g V: 760ml

W-0002 SIZE: 122x80mm G: 256g V: 400ml

W-0003 SIZE: 109x77mm G: 200g V: 280ml

W-0004 SIZE: 72x55mm G: 106g V: 100ml

 W-0005 SIZE : 88x56mm G : 130g V : 152ml
 W-0006 SIZE : 78x55mm G : 104g V : 130ml
 W-0007 SIZE : 70x49mm G : 104g V : 90ml

W-0008 SIZE: 66x43mm G: 100g V: 90ml

W-0009 SIZE: 51x43mm G: 66g V: 40ml SIZE: 38x41mm G: 47g V: 30ml

## (SIZE:H×D/H×L×W)

**W-0011** SIZE: 100x71mm G: 210g V: 300ml

W-0012 SIZE: 97x69mm G: 225g V: 275ml

**W-0013** SIZE: 95x79mm G: 220g V: 270ml

**W-0014** SIZE: 84x62mm G: 155g V: 185ml

W-0015 SIZE: 85x62mm G: 156g V: 195ml

W-0016 SIZE: 120x61mm G: 210g V: 270ml

 W-0017
 W-0018

 SIZE: 104x61mm
 SIZE: 88x56mm

 G: 210g
 G: 130g

 V: 220ml
 V: 160ml

**W-0019** SIZE: 75x52mm G: 110g V: 110ml

**W-0020** SIZE: 105x79mm G: 330g V: 350ml

W-0021 SIZE: 90x89mm G: 360g V: 390ml

**W-0022** SIZE: 74x65mm G: 150g V: 185ml

W-0023 SIZE: 86x121mm G: 250g V: 400ml

W-0024 SIZE: 95x75mm G: 210g V: 280ml

W-0025 SIZE: 110x66mm G: 200g V: 300ml

W-0026 SIZE: 100x65mm G: 220g V: 260ml

W-0027 SIZE: 93x67mm G: 210g V: 260ml

W-0028 SIZE: 50x61mm G: 200g V: 140ml

W-0029 SIZE: 128x97mm G: 510g V: 790ml

W-0030 SIZE: 103x72mm G: 220g V: 330ml

W-0031 SIZE: 109x68mm G: 250g V: 300ml

W-0032 SIZE: 83x64mm G: 190g V: 200ml

W-0033 SIZE: 62x51mm G: 110g V: 90ml

(SIZE:H×D/H×L×W)

W-0034 SIZE: 98x71mm G: 200g V: 250ml

**W-0035** SIZE: 77x70mm G: 144g V: 230ml

**W-0036** SIZE: 84x63mm G: 186g V: 208ml

**W-0037** SIZE: 62x55mm G: 110g V: 95ml

**W-0038** SIZE: 88x71.5mm G: 205g V: 250ml

W-0039 SIZE: 74x84mm G: 205g V: 300ml

**W-0040** SIZE: 67x59mm G: 107g V: 135ml **W-0041** SIZE: 70x60mm G: 120g V: 140ml

**W-0042** SIZE: 154x102mm G: 400g V: 780ml

**W-0043** SIZE: 116x82mm G: 220g V: 380ml

**W-0044** SIZE: 98x67mm G: 150g V: 260ml

0046

W-0045 SIZE: 115x77mm G: 220g V: 350ml

0045

**W-0046** SIZE: 90x68mm G: 160g V: 210ml

**W-0047** SIZE: 72x55mm G: 110g V: 150ml