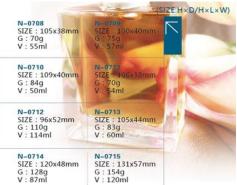

0415

0416

| N-0408 | N-0409 | SIZE : 145x44mm | SIZE : 172x38mm | G : 170g | G : 120g | V : 95ml |

0417

N-0410 SIZE : 280x88x68mm G : 530g V : 770ml N-0411 SIZE : 280x58x57mm G : 510g V : 580ml N-0412 SIZE : 230x91mm G : 470g V : 728ml