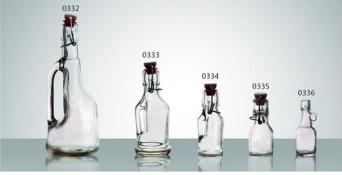

W-0001 SIZE: 148x99mm G: 460g V: 760ml

W-0002 SIZE: 122x80mm G: 256g V: 400ml

W-0003 SIZE: 109x77mm G: 200g V: 280ml

W-0004 SIZE: 72x55mm G: 106g V: 100ml

 W-0005 SIZE : 88x56mm G : 130g V : 152ml
 W-0006 SIZE : 78x55mm G : 104g V : 130ml
 W-0007 SIZE : 70x49mm G : 104g V : 90ml

W-0008 SIZE: 66x43mm G: 100g V: 90ml

W-0009 SIZE: 51x43mm G: 66g V: 40ml SIZE: 38x41mm G: 47g V: 30ml