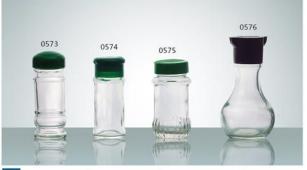

W-0571 SIZE: 128x72mm G: 320g V: 315ml

W-0572 SIZE: 127x86mm G: 300g V: 570ml

N-0573 SIZE: 108x43mm G: 125g V: 80ml

N-0574 SIZE: 105x42mm G: 100g V: 75ml

N-0575 SIZE: 98x52mm G: 130g V: 110ml

N-0576 SIZE: 128x72mn G: 195g V: 160ml

N-0577 SIZE: 90x41mm G: 115g V: 80ml

N-0578 SIZE: 91x45mm G: 120g V: 80ml

N-0579 SIZE: 88x39mm G: 85g V: 60ml

N-0580 SIZE: 91x45mm G: 120g V: 80ml

N-581 SIZE: 88x68mm G: 122g V: 120ml

N-0584 SIZE: 90x50mm G: 100g V: 75ml