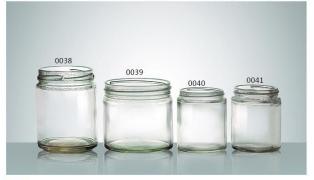

**W-0038** SIZE: 88x71.5mm G: 205g V: 250ml

W-0039 SIZE: 74x84mm G: 205g V: 300ml

**W-0040** SIZE: 67x59mm G: 107g V: 135ml **W-0041** SIZE: 70x60mm G: 120g V: 140ml

**W-0042** SIZE: 154x102mm G: 400g V: 780ml

**W-0043** SIZE: 116x82mm G: 220g V: 380ml

**W-0044** SIZE: 98x67mm G: 150g V: 260ml

0046

W-0045 SIZE: 115x77mm G: 220g V: 350ml

0045

**W-0046** SIZE: 90x68mm G: 160g V: 210ml

**W-0047** SIZE: 72x55mm G: 110g V: 150ml