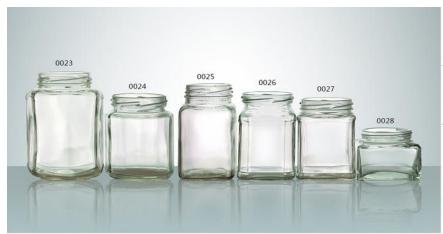

W-0021 SIZE: 90x89mm G: 360g V: 390ml

**W-0022** SIZE: 74x65mm G: 150g V: 185ml

W-0023 SIZE: 86x121mm G: 250g V: 400ml

W-0024 SIZE: 95x75mm G: 210g V: 280ml

W-0025 SIZE: 110x66mm G: 200g V: 300ml

W-0026 SIZE: 100x65mm G: 220g V: 260ml

W-0027 SIZE: 93x67mm G: 210g V: 260ml

W-0028 SIZE: 50x61mm G: 200g V: 140ml

W-0029 SIZE: 128x97mm G: 510g V: 790ml

W-0030 SIZE: 103x72mm G: 220g V: 330ml

W-0031 SIZE: 109x68mm G: 250g V: 300ml

W-0032 SIZE: 83x64mm G: 190g V: 200ml