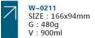

W-0210 SIZE: 217x116mm G: 870g V: 1600ml

W-0207 SIZE: 141x108mm G: 710g V: 810ml

W-0208 SIZE: 102x110mm G: 520g V: 600ml

W-0212 SIZE: 141x95x95mm G: 350g V: 640ml

W-0213 SIZE: 124x88mm G: 350g V: 540ml

W-0214 SIZE: 210x128mm G: 680g V: 1640ml