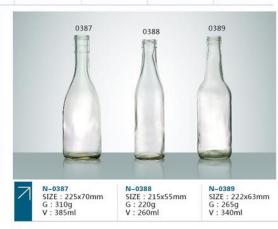

N-0096 SIZE: 226x80x62mm G: 450g V: 360ml

**N-0097** SIZE : 303x98x65mm G : 556g **V** : 524ml

N-0095 SIZE: 32.5x108x72mm G: 680g V: 800ml

W-0099 SIZE: 199x57mm G: 300g V: 310ml

W-0100 SIZE: 247.5x57mm G: 400g V: 465ml