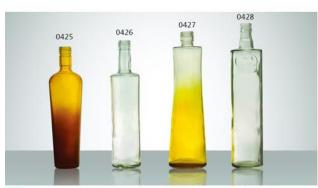

N-0425 SIZE: 265x75mm G: 500g V: 530ml

N-0426 SIZE: 280x65mm G: 430g V: 540ml

N-0427 SIZE: 300x85mm G: 610g V: 770ml

N-0428 SIZE: 305x70mm G: 590g V: 780ml

N-0429 SIZE : 260x95mm G : 600g V : 1020ml

N-0430 SIZE: 300x88mm G: 570g V: 1000ml