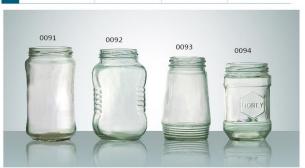

**W-0090** SIZE: 95x81mm G: 250g V: 350ml

**W-0091** SIZE: 137x69mm G: 230g V: 350ml

 W-0092
 W-0093
 W-0093

 SIZE: 136x76x63mm
 SIZE: 126x70mm
 SIZE: 117x68mm

 G: 220g
 G: 220g
 V: 270ml

 V: 280ml
 V: 280ml