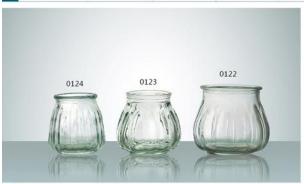

W-0121 SIZE: 75x68mm G: 150g V: 180ml

W-0120 SIZE: 96x92mm G: 220g V: 490ml

W-0119 W-0118 SIZE: 132x92mm SIZE: 152x100mm G: 275g G: 450g V: 570ml V: 860ml

W-0124 SIZE: 68x67mm G: 115g V: 140ml

W-0123 SIZE: 71x75mm G: 180g V: 160ml

W-0122 SIZE: 81x94mm G: 210g V: 320ml

W-0125 SIZE: 107x103mm G: 300g V: 540ml

W-0126 SIZE: 81x81mm G: 210g V: 250ml

W-0127 SIZE: 75x70mm G: 150g V: 150ml

W-0129 SIZE: 96x109mm G: 310g V: 560ml

W-0130 SIZE: 82.5x89mm G: 150g V: 300ml