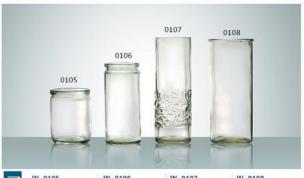

W-0001 SIZE: 148x99mm G: 460g V: 760ml

W-0002 SIZE: 122x80mm G: 256g V: 400ml

W-0003 SIZE: 109x77mm G: 200g V: 280ml

W-0004 SIZE: 72x55mm G: 106g V: 100ml

 W-0005 SIZE : 88x56mm G : 130g V : 152ml
 W-0006 SIZE : 78x55mm G : 104g V : 130ml
 W-0007 SIZE : 70x49mm G : 104g V : 90ml