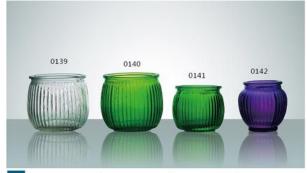

W-0131 SIZE: 180x103mm G: 570g V: 1050ml

W-0139 SIZE: 68x77mm G: 160g V: 190ml

W-0140 SIZE: 70x78mm G: 140g V: 210ml

W-0141 SIZE: 56x65mm G: 130g V: 90ml

W-0142 SIZE: 60x60mm G: 90g V: 90ml

W-0143 SIZE: 132x147mm G: 560g V: 1350ml