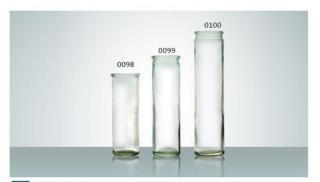

N-0096 SIZE: 226x80x62mm G: 450g V: 360ml

**N-0097** SIZE : 303x98x65mm G : 556g **V** : 524ml

N-0095 SIZE: 32.5x108x72mm G: 680g V: 800ml

W-0099 SIZE: 199x57mm G: 300g V: 310ml

W-0100 SIZE: 247.5x57mm G: 400g V: 465ml