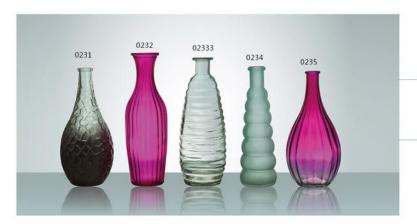

N-0231 SIZE : 203x94mm G : 400g V : 540ml

N-0232 SIZE: 228x75mm G: 300g V: 470ml

N-0233 SIZE: 221x84mm G: 350g V: 635ml

N-0234 SIZE: 208x66mm G: 250g V: 290ml

N-0235 SIZE: 200x98mm G: 355g V: 610ml

W-0227 SIZE: 139x70mm G: 190g V: 230ml