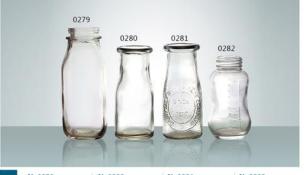

N-0276 SIZE: 180x69mm G: 330g V: 410ml

N-0277 SIZE: 122x60mm G: 200g V: 210ml

N-0278 SIZE: 128x61mm G: 200g V: 200ml

N-0279 SIZE: 167x63mm G: 300g V: 420ml

N-0280 SIZE: 137x60mm G: 250g V: 210ml

N-0281 N SIZE: 139x61mm S G: 230g G V: 230ml V

N-0282 SIZE: 120x65mm G: 150g V: 220ml

N-0283 SIZE: 216x92mm G: 786g V: 950ml

N-0284 SIZE: 187x71x71mm G: 400g V: 540ml

N-0285 SIZE: 135x64mm G: 200g V: 285ml

N-0286 SIZE: 130x64mm G: 256g V: 270ml

N-0287 SIZE: 115x53mm G: 234g V: 150ml