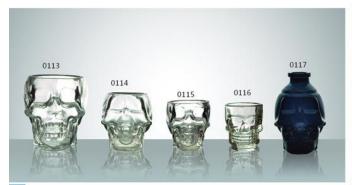

W-0113 W-0114
SIZE: 90x116mm SIZE: 68x91mm
G: 410g G: 225g
V: 340ml V: 155ml

W-0115 W-0116 SIZE : 58x73mm SIZE : 60x50mm G : 155g G : 95g V : 80ml V : 50ml

N-0117 SIZE: 100x85mm G: 245g V: 180ml

0118 0119 0120 0121