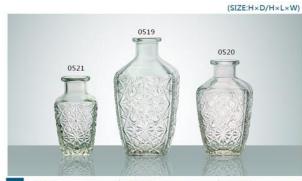

N-0519 SIZE : 190x92x92mm G : 560g V : 810ml

N-0520 SIZE: 153x80x80mm G: 370g V: 460ml

N-0523 SIZE: 208x45x45mm G: 320g V: 230ml

N-0524 SIZE: 277x70x70mm G: 570g V: 500ml

W-0525 SIZE: 154x152x108mm G: 625g V: 1430ml W-0526 SIZE: 180x180x128mm G: 900g V: 2280ml W-0527 SIZE: 195x195x138mm G: 1185g V: 3000ml 0529