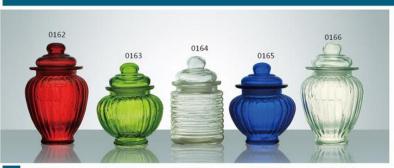

W-0163 SIZE: 123x98mm G: 290g V: 330ml

W-0164 SIZE: 90x78mm G: 200g V: 310ml

W-0165 W SIZE: 123x98mm SI G: 290g G V: 330ml V

W-0166 SIZE: 152x93mm G: 320g V: 430ml

W-0169 SIZE: 92x75mm G: 210g V: 280ml

W-0170 SIZE: 92x75mm G: 225g V: 300ml