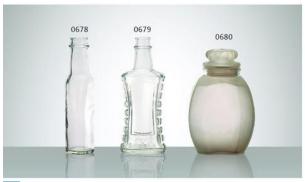

W-0674 SIZE: 150x56mm G: 200g V: 250ml

W-0675 SIZE: 149x54mm G: 240g V: 280ml W-0676 SIZE: 113x97mm G: 400g V: 680ml

W-0677 SIZE: 67x55mm G: 110g V: 110ml

N-0678 SIZE : 163x41mm G : 140g V : 120ml N-0679 SIZE : 164x60x32mm G : 240g V : 125ml N-0680 SIZE : 122x94x81mm G : 300g V : 550ml