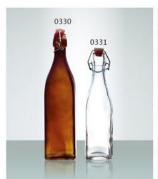

g V: 130ml

N-0312 SIZE: 89x42mm G:74g V:65ml

N-0313 SIZE: 85x44mm G: 82g V: 60ml

N-0314 SIZE : 81x46mm G : 90g V : 63ml



N-0308 SIZE: 197x73mm G: 340g V: 520ml

N-0309 SIZE: 167x54mm G: 200g V: 230ml

N-0310 SIZE: 129x66mm G: 165g V: 235ml



N-0315 SIZE: 126x90mm G: 355g V: 230ml

N-0316 SIZE: 106x89mm G: 182g V: 285ml

N-0317 SIZE: 81.5x67.5mm G: 130g V: 120ml





N-0319 SIZE: 60x65mm G: 100g V: 75ml



N-0320 SIZE: 162x81mm G: 275g V: 300ml

N-0321 SIZE: 144x57mm G: 150g V: 120ml

W-0322 SIZE: 150x58mm G: 160g V: 120ml

N-0323 SIZE: 162x48mm G: 150g V: 140ml





N-0325 SIZE: 114x99mm G: 200g V: 214ml



N-0326 SIZE: 138x75mm G: 300g V: 330ml

N-0327 SIZE: 109x100mm G: 310g V: 330ml

N-0328 SIZE: 111x64.5mm G: 200g V: 110ml

N-0329 SIZE: 75x52mm G: 125g V: 60ml

(SIZE:H×D/H×L×W)



N-0330 SIZE: 305x78mm G: 640g V: 1050ml

N-0331 SIZE: 262x65mm G: 500g V: 505ml



N-0332 SIZE: 238x99mm G: 580g V: 550ml

 N-0333
 N-0334
 N-0335

 SIZE : 156x67mm
 SIZE : 118x46mm
 SIZE : 100x75mm

 G : 300g
 G : 170g
 G : 120g

 V : 200ml
 V : 80ml
 V : 70ml

N-0336 SIZE: 103x34.5mm G: 65g V: 40ml

0337 0338

N-0337 SIZE: 304x89mm G: 650g V: 1050ml N-0338 SIZE: 305x81mm G: 660g V: 800ml



N-0339 SIZE: 308x90mm G: 700g V: 1030ml

N-0340 SIZE : 256x60mm G : 400g V : 530ml

N-0341 SIZE: 218x65mm G: 400g V: 550ml



N-0342 SIZE : 247x72mm SIZE : 300x90mm G : 480g G : 620g V : 515ml V : 1035ml

N-0344 SIZE: 260x69mm G: 410g V: 550ml

N-0345 SIZE: 130x48mm G: 160g V: 110ml

N-0346 SIZE: 98x55mm G: 140g V: 80ml









N-0348 SIZE : 255x76mm G : 515g V : 900ml

N-0349 SIZE:167x73mm G:360g