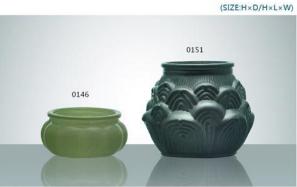

W-0144 SIZE: 110x116mm G: 330g V: 730ml

W-0145 SIZE: 73x79mm G: 150g V: 210ml

W-0146 SIZE: 31x61mm G: 85g V: 35ml

W-0151 SIZE: 94x114mm G: 300g V: 510ml

W-0147 SIZE: 70x89mm G: 200g V: 220ml

W-0148 SIZE: 65x74mm G: 160g V: 120ml

W-0149 SIZE: 57x70mm G: 130g V: 115ml

W-0150 SIZE: 57x65mm G: 120g V: 80ml

W-0152 SIZE: 84x100mm G: 250g V: 420ml

W-0153 SIZE: 71x84mm G: 150g V: 210ml

W-0154 SIZE: 77x98mm G: 100g V: 340ml

W-0156 SIZE: 60x61mm G: 190g V: 85ml