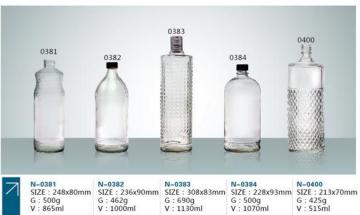

33x58mm G: 360g V: 267ml N-0358 SIZE: 233x60mm G: 360g V: 300ml N-0360 SIZE: 227x58mm G: 350g V: 260ml N-0359 SIZE: 233x60mm G: 300g V: 325ml N-0361 SIZE: 208x58mm G: 335g V: 220ml

0368

0369





N-0362 SIZE: 218x58mm G: 240g V: 310ml

N-0363 SIZE: 223x63mm G: 255g V: 350ml

N-0364 SIZE: 206x60mm G: 250g V: 320ml

N-0367 SIZE: 145x57mm

0367

N-0368 SIZE: 215x60mm G: 300g V: 310ml

N-0369 SIZE: 200x65mm G: 280g V: 270ml

0370

N-0370 SIZE: 184x60mm G: 210g V: 260ml

N-0365 SIZE: 198x64mm G: 260g V: 320ml

N-0366 SIZE: 205x70mm G: 320g V: 370ml

N-0371 SIZE: 222x60mm G: 290g V: 288ml

N-0372 SIZE: 222x57mm G: 250g V: 290ml

N-0373 SIZE: 200x60mm G: 200g V: 290ml

N-0374 SIZE: 218x56mm G: 220g V: 285ml

N-0375 SIZE : 200x57mm G : 260g V : 250ml

N-0376 SIZE: 193x58mm G: 240g V: 250ml













| N-0390 | SIZE: 260x88mm | G: 500g | V: 1050ml | SIZE: 265x88mm | G: 5550g | V: 1050ml | SIZE: 230x65mm | G: 250g | V: 420ml | SIZE: 135x54mm | G: 160g | V: 190ml | SIZE: 190ml | SIZE: 135x54mm | G: 160g | V: 190ml | SIZE: 19



N-0395 SIZE : 243x74mm G : 330g V : 460ml

N-0397 SIZE : 180x60mm G : 210g V : 200ml

N-0398 SIZE : 154x53mm G : 1210g V : 200ml

N-0399 SIZE : 150x54mm G : 160g V : 100ml





0413



0414

N-0405 SIZE : 235x83mm G : 400g V : 460ml N-0406 SIZE : 207x85mm G : 320g V : 440ml N : 200g V : 220ml

0415

0416

| N-0408 | N-0409 | SIZE : 145x44mm | SIZE : 172x38mm | G : 170g | G : 120g | V : 95ml |

0417



N-0410 SIZE : 280x88x68mm G : 530g V : 770ml N-0411 SIZE : 280x58x57mm G : 510g V : 580ml N-0412 SIZE : 230x91mm G : 470g V : 728ml

 N-0413 SIZE: 305x95mm G