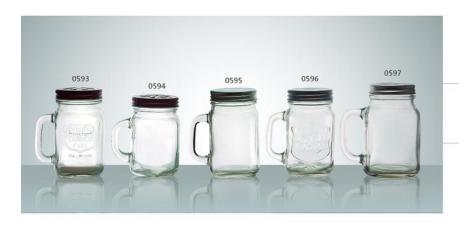

N-0585 SIZE: 90x46mm G: 90g V: 65ml

N-0586 SIZE: 103x43mm G: 120g V: 70ml

W-0587 SIZE: 80x67mm G: 150g V: 140ml

N-0588 SIZE: 82x68mm G: 140g V: 170ml

W-0593 SIZE: 134x105mm G: 370g V: 460ml

W-0594 SIZE: 123x105mm G: 300g V: 430ml