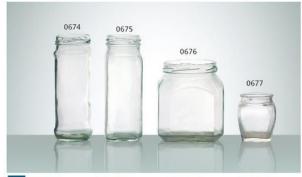

W-0674 SIZE: 150x56mm G: 200g V: 250ml

W-0675 SIZE: 149x54mm G: 240g V: 280ml W-0676 SIZE: 113x97mm G: 400g V: 680ml

W-0677 SIZE: 67x55mm G: 110g V: 110ml

N-0678 SIZE : 163x41mm G : 140g V : 120ml N-0679 SIZE : 164x60x32mm G : 240g V : 125ml N-0680 SIZE : 122x94x81mm G : 300g V : 550ml