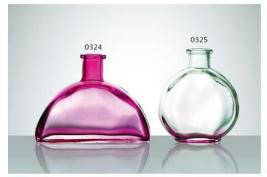

-0299 SIZE: 63x54mm G: 130g V: 60ml





N-0304 N-0305 SIZE:155x108mm SIZE:133x66mm G:470g G:204g V:822ml V:246ml

N-0306 SIZE: 131x71mm G: 200g V: 291ml

N-0307 SIZE: 130x71mm G: 200g V: 291ml



N-0311 SIZE: 110x55mm G: 150g V: 130ml

N-0312 SIZE: 89x42mm G:74g V:65ml

N-0313 SIZE: 85x44mm G: 82g V: 60ml

N-0314 SIZE : 81x46mm G : 90g V : 63ml



N-0308 SIZE: 197x73mm G: 340g V: 520ml

N-0309 SIZE: 167x54mm G: 200g V: 230ml

N-0310 SIZE: 129x66mm G: 165g V: 235ml



N-0315 SIZE: 126x90mm G: 355g V: 230ml

N-0316 SIZE: 106x89mm G: 182g V: 285ml

N-0317 SIZE: 81.5x67.5mm G: 130g V: 120ml





N-0319 SIZE: 60x65mm G: 100g V: 75ml



N-0320 SIZE: 162x81mm G: 275g V: 300ml

N-0321 SIZE: 144x57mm G: 150g V: 120ml

W-0322 SIZE: 150x58mm G: 160g V: 120ml

N-0323 SIZE: 162x48mm G: 150g V: 140ml





N-0325 SIZE: 114x99mm G: 200g V: 214ml



N-0326 SIZE: 138x75mm G: 300g V: 330ml

N-0327 SIZE: 109x100mm G: 310g V: 330ml

N-0328 SIZE: 111x64.5mm G: 200g V: 110ml

N-0329 SIZE: 75x52mm G: 125g V: 60ml

(SIZE:H×D/H×L×W)



N-0330 SIZE: 305x78mm G: 640g V: 1050ml

N-0331 SIZE: 262x65mm G: 500g V: 505ml



N-0332 SIZE: 238x99mm G: 580g V: 550ml

 N-0333
 N-0334
 N-0335

 SIZE : 156x67mm
 SIZE : 118x46mm
 SIZE : 100x75mm

 G : 300g
 G : 170g
 G : 120g

 V : 200ml
 V : 80ml
 V : 70ml

N-0336 SIZE: 103x34.5mm G: 65g V: 40ml

0337 0338

N-0337 SIZE: 304x89mm G: 650g V: 1050ml N-0338 SIZE: 305x81mm G: 660g V: 800ml



N-0339 SIZE: 308x90mm G: 700g V: 1030ml

N-0340 SIZE : 256x60mm G : 400g V : 530ml

N-0341 SIZE: 218x65mm G: 400g V: 550ml



N-0342 SIZE : 247x72mm SIZE : 300x90mm G : 480g G :