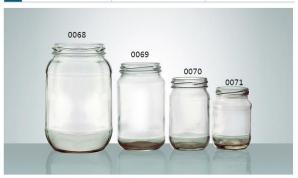

W-0061 SIZE: 119x66mm G: 213g V: 316ml

W-0062 SIZE: 122x72mm G: 210g V: 370ml

**W-0063** SIZE: 104x60mm G: 150g V: 206ml

W-0064 SIZE: 85x59mm G: 130g V: 160ml

**W-0068** SIZE: 157x98mm G: 450g V: 856ml

**W-0069** SIZE: 128x71mm G: 200g V: 380ml

 W-0070
 W-0071

 SIZE: 104x61mm
 SIZE: 90x57mm

 G: 150g
 G: 147g

 V: 210ml
 V: 150ml

**W-0065** SIZE: 686x92mm G: 470g V: 980ml

**W-0066** SIZE: 151x88mm G: 400g V: 670ml

**W-0067** SIZE: 131x77mm G: 250g V: 450ml