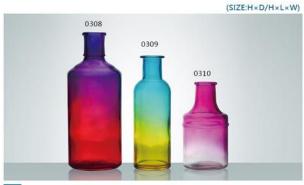

W-0001 SIZE: 148x99mm G: 460g V: 760ml

W-0002 SIZE: 122x80mm G: 256g V: 400ml

W-0003 SIZE: 109x77mm G: 200g V: 280ml

W-0004 SIZE: 72x55mm G: 106g V: 100ml

 W-0005 SIZE : 88x56mm G : 130g V : 152ml
 W-0006 SIZE : 78x55mm G : 104g V : 130ml
 W-0007 SIZE : 70x49mm G : 104g V : 90ml

W-0008 SIZE: 66x43mm G: 100g V: 90ml

W-0009 SIZE: 51x43mm G: 66g V: 40ml SIZE: 38x41mm G: 47g V: 30ml