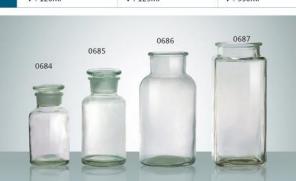

N-0684 SIZE : 103x58mm G : 150g V : 165ml N-0685 SIZE: 83x67mm G: 205g V: 290ml W-0686 SIZE: 166x101mm G: 450g V: 950ml

W-0687 SIZE: 173x76mm G: 465g V: 700ml

W-0681 SIZE : 178x81mm G : 420g V : 640ml W-0682 SIZE: 160x83mm G: 330g V: 585ml W-0683 SIZE: 178x97x83mm G: 500g V: 830ml