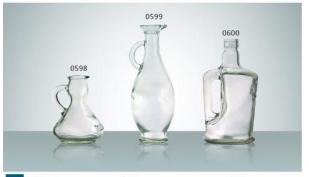

**W-0595** SIZE: 133x106mm G: 380g V: 480ml

W-0596 SIZE: 132x107mm G: 380g V: 480ml

W-0597 SIZE: 142x125mm G: 500g V: 610ml

N-0598 SIZE: 132x110mm G: 350g V: 290ml

N-0599 SIZE: 235x90mm G: 440g V: 530ml

N-0600 SIZE: 208x110mm G: 630g V: 750ml