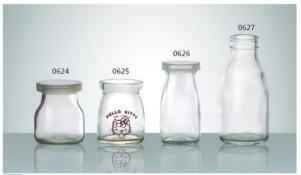

W-0612 SIZE: 85x72mm G: 150g V: 200ml

W-0613 SIZE: 100x90mm G: 200g V: 370ml

W-0614 SIZE: 121x56mm G: 160g V: 200ml

W-0615 SIZE: 153x66mm G: 250g V: 340ml

W-0617 SIZE: 110x65mm G: 200g V: 260ml

W-0618 SIZE: 112x56mm G: 140g V: 200ml

W-0619 SIZE: 143x83x64mm G: 250g V: 400ml

W-0620 SIZE: 120x68x61mm G: 225g V: 275ml

 W-0621
 W-0622
 N-0623

 SIZE: 140x68mm
 SIZE: 13x77mm
 SIZE: 185x79mm

 G: 250g
 G: 248g

 V: 340ml
 V: 400ml
 V: 265ml

W-0624 SIZE: 71x60mm G: 108g V: 112ml

W-0625 SIZE: 73x57mm G: 127g V: 107ml

W-0626 SIZE: 96x50mm G: 120g V: 108ml

N-0627 SIZE: 128x61mm G: 193g V: 192ml

N-0628 SIZE: 157x66mm G: 200g V: 300ml

N-0629 SIZE: 190x70.6mm G: 388g V: 510ml

N-0630 SIZE: 208x70.4mm G: 350g V: 500ml