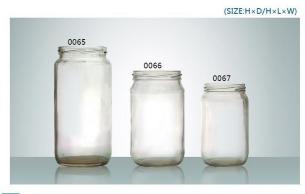

 W-0070
 W-0071

 SIZE: 104x61mm
 SIZE: 90x57mm

 G: 150g
 G: 147g

 V: 210ml
 V: 150ml

**W-0065** SIZE: 686x92mm G: 470g V: 980ml

**W-0066** SIZE: 151x88mm G: 400g V: 670ml

**W-0067** SIZE: 131x77mm G: 250g V: 450ml