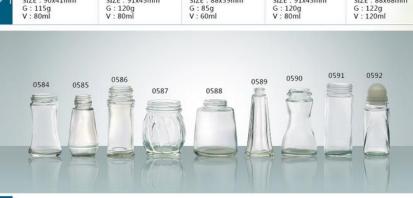

N-0577 SIZE: 90x41mm G: 115g V: 80ml

N-0578 SIZE: 91x45mm G: 120g V: 80ml

N-0579 SIZE: 88x39mm G: 85g V: 60ml

N-0580 SIZE: 91x45mm G: 120g V: 80ml

N-581 SIZE: 88x68mm G: 122g V: 120ml

N-0584 SIZE: 90x50mm G: 100g V: 75ml

N-0585 SIZE: 90x46mm G: 90g V: 65ml

N-0586 SIZE: 103x43mm G: 120g V: 70ml

W-0587 SIZE: 80x67mm G: 150g V: 140ml

N-0588 SIZE: 82x68mm G: 140g V: 170ml

W-0593 SIZE: 134x105mm G: 370g V: 460ml

W-0594 SIZE: 123x105mm G: 300g V: 430ml