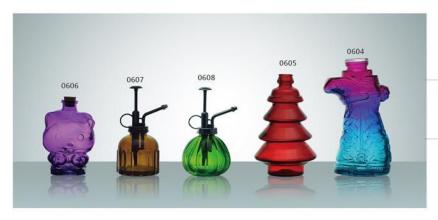

N-0606 SIZE: 135x95mm G: 360g V: 365ml

N-0607 SIZE: 89x77mm G: 230g V: 220ml

N-0608 SIZE: 88x89mm G: 200g V: 250ml

**W-0609** SIZE: 90x56mm G: 110g V: 106ml

W-0610 SIZE: 115x72mm G: 180g V: 212ml

W-0611 SIZE: 130x80mm G: 250g V: 314ml