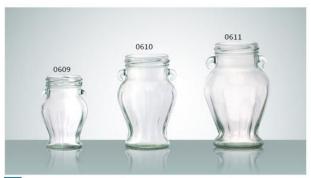

N-0606 SIZE: 135x95mm G: 360g V: 365ml

N-0607 SIZE: 89x77mm G: 230g V: 220ml

N-0608 SIZE: 88x89mm G: 200g V: 250ml

**W-0609** SIZE: 90x56mm G: 110g V: 106ml

W-0610 SIZE: 115x72mm G: 180g V: 212ml

W-0611 SIZE: 130x80mm G: 250g V: 314ml