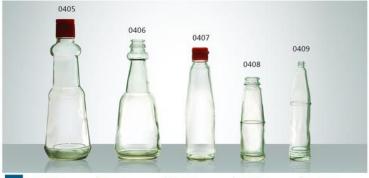

N-0395 SIZE : 243x74mm G : 330g V : 460ml

N-0397 SIZE : 180x60mm G : 210g V : 200ml

N-0398 SIZE : 154x53mm G : 1210g V : 200ml

N-0399 SIZE : 150x54mm G : 160g V : 100ml

0413

0414

N-0405 SIZE : 235x83mm G : 400g V : 460ml N-0406 SIZE : 207x85mm G : 320g V : 440ml N : 200g V : 220ml

0415

0416

| N-0408 | N-0409 | SIZE : 145x44mm | SIZE : 172x38mm | G : 170g | G : 120g | V : 95ml |

0417

N-0410 SIZE : 280x88x68mm G : 530g V : 770ml N-0411 SIZE : 280x58x57mm G : 510g V : 580ml N-0412 SIZE : 230x91mm G : 470g V : 728ml