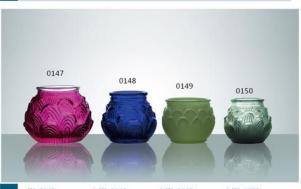

W-0144 SIZE: 110x116mm G: 330g V: 730ml

W-0145 SIZE: 73x79mm G: 150g V: 210ml

W-0146 SIZE: 31x61mm G: 85g V: 35ml

W-0151 SIZE: 94x114mm G: 300g V: 510ml

W-0147 SIZE: 70x89mm G: 200g V: 220ml

W-0148 SIZE: 65x74mm G: 160g V: 120ml

W-0149 SIZE: 57x70mm G: 130g V: 115ml

W-0150 SIZE: 57x65mm G: 120g V: 80ml

W-0152 SIZE: 84x100mm G: 250g V: 420ml

W-0153 SIZE: 71x84mm G: 150g V: 210ml

W-0154 SIZE: 77x98mm G: 100g V: 340ml

W-0156 SIZE: 60x61mm G: 190g V: 85ml