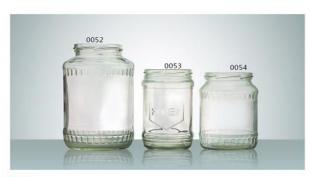

W-0058 SIZE: 91x72mm G: 180g V: 270ml

W-0052 SIZE: 182x114mm G: 650g V: 1400ml

W-0053 SIZE: 138x81mm G: 300g V: 580ml

W-0054 SIZE: 133.5x94mm G: 334g V: 720ml

W-0059 SIZE: 110x75mm G: 200g V: 361ml

W-0060 SIZE: 113x74mm G: 230g V: 350ml