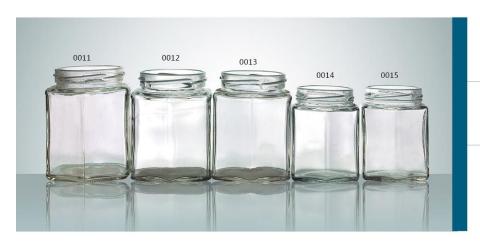

## (SIZE:H×D/H×L×W)

**W-0011** SIZE: 100x71mm G: 210g V: 300ml

W-0012 SIZE: 97x69mm G: 225g V: 275ml

**W-0013** SIZE: 95x79mm G: 220g V: 270ml

**W-0014** SIZE: 84x62mm G: 155g V: 185ml

W-0015 SIZE: 85x62mm G: 156g V: 195ml