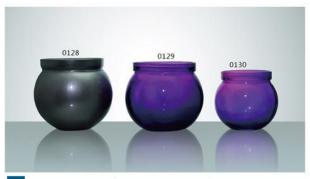

W-0122 SIZE: 81x94mm G: 210g V: 320ml

W-0125 SIZE: 107x103mm G: 300g V: 540ml

W-0126 SIZE: 81x81mm G: 210g V: 250ml

W-0127 SIZE: 75x70mm G: 150g V: 150ml

W-0129 SIZE: 96x109mm G: 310g V: 560ml

W-0130 SIZE: 82.5x89mm G: 150g V: 300ml