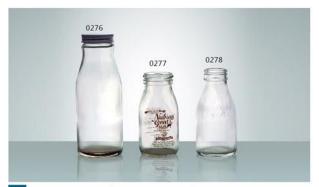

W-0270 SIZE: 88x69mm G: 200g V: 200ml

W-0271 SIZE: 75x57mm G: 120g V: 110ml

W-0272 SIZE: 73x59mm G: 125g V: 110ml

W-0273 SIZE: 225x93x94mm G: 500g V: 1070ml

W-0274 SIZE: 236x93mm G: 475g V: 1065ml

N-0275 SIZE: 251x80mm G: 450g V: 760ml

N-0276 SIZE: 180x69mm G: 330g V: 410ml

N-0277 SIZE: 122x60mm G: 200g V: 210ml

N-0278 SIZE: 128x61mm G: 200g V: 200ml

N-0279 SIZE: 167x63mm G: 300g V: 420ml

N-0280 SIZE: 137x60mm G: 250g V: 210ml

N-0281 N SIZE: 139x61mm S G: 230g G V: 230ml V