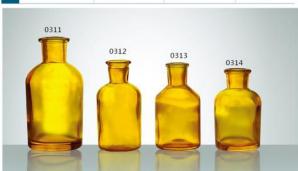

W-0001 SIZE: 148x99mm G: 460g V: 760ml

W-0002 SIZE: 122x80mm G: 256g V: 400ml

W-0003 SIZE: 109x77mm G: 200g V: 280ml

W-0004 SIZE: 72x55mm G: 106g V: 100ml

 W-0005 SIZE : 88x56mm G : 130g V : 152ml
 W-0006 SIZE : 78x55mm G : 104g V : 130ml
 W-0007 SIZE : 70x49mm G : 104g V : 90ml

W-0008 SIZE: 66x43mm G: 100g V: 90ml

W-0009 SIZE: 51x43mm G: 66g V: 40ml SIZE: 38x41mm G: 47g V: 30ml