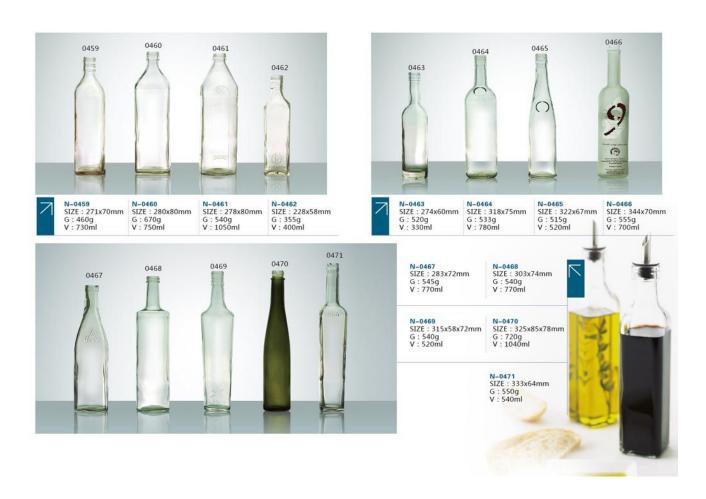

N-0096 SIZE: 226x80x62mm G: 450g V: 360ml

**N-0097** SIZE : 303x98x65mm G : 556g **V** : 524ml

N-0095 SIZE: 32.5x108x72mm G: 680g V: 800ml

W-0099 SIZE: 199x57mm G: 300g V: 310ml

W-0100 SIZE: 247.5x57mm G: 400g V: 465ml