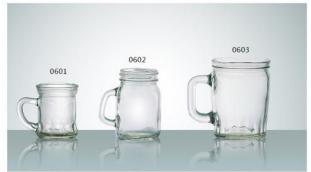

W-0601 SIZE: 65x71mm G: 110g V: 65ml

W-0602 SIZE: 85x75mm G: 120g V: 130ml

W-0603 SIZE: 96x98mm G: 260g V: 240ml

(SIZE:H×D/H×L×W)

N-0604 SIZE: 210x104mm G: 650g V: 590ml

N-0605 SIZE: 181x110mm G: 400g V: 530ml