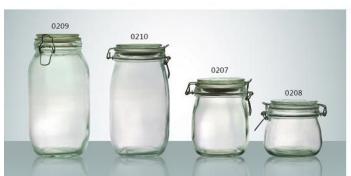

W-0200 SIZE: 92x60mm G: 140g V: 120ml

W-0201 SIZE: 84x52mm G: 137g V: 100ml

0202

W-0204 SIZE: 83x80mm G: 370g V: 200ml

0204

W-0205 SIZE: 110x82mm G: 430g V: 300ml

W-0206 SIZE: 99x99mm G: 510g V: 400ml

W-0209 SIZE: 250x125mm G: 1070g V: 2300ml

W-0210 SIZE: 217x116mm G: 870g V: 1600ml

W-0207 SIZE: 141x108mm G: 710g V: 810ml

W-0208 SIZE: 102x110mm G: 520g V: 600ml

W-0212 SIZE: 141x95x95mm G: 350g V: 640ml

W-0213 SIZE: 124x88mm G: 350g V: 540ml

W-0214 SIZE: 210x128mm G: 680g V: 1640ml