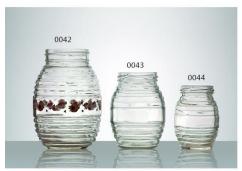

**W-0043** SIZE: 116x82mm G: 220g V: 380ml

**W-0044** SIZE: 98x67mm G: 150g V: 260ml

0046

W-0045 SIZE: 115x77mm G: 220g V: 350ml

0045

**W-0046** SIZE: 90x68mm G: 160g V: 210ml

**W-0047** SIZE: 72x55mm G: 110g V: 150ml