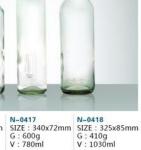

35x54mm | G: 160g | V: 190ml | SIZE: 190ml | SIZE: 135x54mm | G: 160g | V: 190ml | SIZE: 19



N-0395 SIZE : 243x74mm G : 330g V : 460ml

N-0397 SIZE : 180x60mm G : 210g V : 200ml

N-0398 SIZE : 154x53mm G : 1210g V : 200ml

N-0399 SIZE : 150x54mm G : 160g V : 100ml





0413



0414

N-0405 SIZE : 235x83mm G : 400g V : 460ml N-0406 SIZE : 207x85mm G : 320g V : 440ml N : 200g V : 220ml

0415

0416

| N-0408 | N-0409 | SIZE : 145x44mm | SIZE : 172x38mm | G : 170g | G : 120g | V : 95ml |

0417



N-0410 SIZE : 280x88x68mm G : 530g V : 770ml N-0411 SIZE : 280x58x57mm G : 510g V : 580ml N-0412 SIZE : 230x91mm G : 470g V : 728ml

 N-0413 SIZE: 305x95mm G: 680g V: 1160ml
 N-0414 SIZE: 315x92mm G: 600g V: 1125ml
 N-0415 SIZE: 320x105mm G: 970g V: 1550ml



N-0416 SIZE: 312x73mm G: 520g V: 730ml



0418

 $(SIZE:H\times D/H\times L\times W)$ 



N-0419 SIZE: 300x88mm G: 620g V: 1040ml

N-0420 SIZE: 304x94mm G: 600g V: 1160ml



N-0421 SIZE: 335x110mm G: 900g V: 1800ml

N-0422 SIZE: 247x60mm G: 310g V: 390ml

N-0423 SIZE: 315x84mm G: 645g V: 725ml

N-0424 SIZE: 313x81mm G: 600g V: 740ml



N-0425 SIZE: 265x75mm G: 500g V: 530ml

N-0426 SIZE: 280x65mm G: 430g V: 540ml

N-0427 SIZE: 300x85mm G: 610g V: 770ml

N-0428 SIZE: 305x70mm G: 590g V: 780ml



N-0429 SIZE : 260x95mm G : 600g V : 1020ml

N-0430 SIZE: 300x88mm G: 570g V: 1000ml

N-0431 SIZE: 295x75mm G: 550g V: 700ml

N-0432 SIZE: 340x78mm G: 600g V: 760ml



N-0433 SIZE: 275x130mm G: 1020g V: 2000ml

N-0434 SIZE: 315x136mm G: 1190g V: 3000ml

N-0435 SIZE: 337x120mm G: 920g V: 2000ml



N-0441 SIZE: 288x90mm G: 510g V: 750ml

N-0