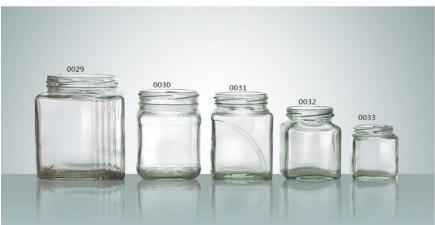

W-0027 SIZE: 93x67mm G: 210g V: 260ml

W-0028 SIZE: 50x61mm G: 200g V: 140ml

W-0029 SIZE: 128x97mm G: 510g V: 790ml

W-0030 SIZE: 103x72mm G: 220g V: 330ml

W-0031 SIZE: 109x68mm G: 250g V: 300ml

W-0032 SIZE: 83x64mm G: 190g V: 200ml

W-0033 SIZE: 62x51mm G: 110g V: 90ml

(SIZE:H×D/H×L×W)

W-0034 SIZE: 98x71mm G: 200g V: 250ml

**W-0035** SIZE: 77x70mm G: 144g V: 230ml

**W-0036** SIZE: 84x63mm G: 186g V: 208ml

**W-0037** SIZE: 62x55mm G: 110g V: 95ml