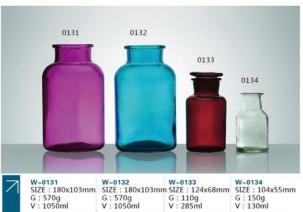

W-0131 SIZE: 180x103mm G: 570g V: 1050ml

W-0139 SIZE: 68x77mm G: 160g V: 190ml

W-0140 SIZE: 70x78mm G: 140g V: 210ml

W-0141 SIZE: 56x65mm G: 130g V: 90ml

W-0142 SIZE: 60x60mm G: 90g V: 90ml

W-0143 SIZE: 132x147mm G: 560g V: 1350ml