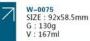

W-0001 SIZE: 148x99mm G: 460g V: 760ml

W-0002 SIZE: 122x80mm G: 256g V: 400ml

W-0003 SIZE: 109x77mm G: 200g V: 280ml

W-0004 SIZE: 72x55mm G: 106g V: 100ml

 W-0005 SIZE : 88x56mm G : 130g V : 152ml
 W-0006 SIZE : 78x55mm G : 104g V : 130ml
 W-0007 SIZE : 70x49mm G : 104g V : 90ml