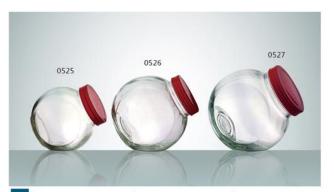

N-0519 SIZE : 190x92x92mm G : 560g V : 810ml

N-0520 SIZE: 153x80x80mm G: 370g V: 460ml

N-0523 SIZE: 208x45x45mm G: 320g V: 230ml

N-0524 SIZE: 277x70x70mm G: 570g V: 500ml

W-0525 SIZE: 154x152x108mm G: 625g V: 1430ml W-0526 SIZE: 180x180x128mm G: 900g V: 2280ml W-0527 SIZE: 195x195x138mm G: 1185g V: 3000ml 0529