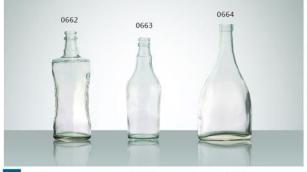

W-0061 SIZE: 119x66mm G: 213g V: 316ml

W-0062 SIZE: 122x72mm G: 210g V: 370ml

**W-0063** SIZE: 104x60mm G: 150g V: 206ml

W-0064 SIZE: 85x59mm G: 130g V: 160ml

**W-0068** SIZE: 157x98mm G: 450g V: 856ml

**W-0069** SIZE: 128x71mm G: 200g V: 380ml