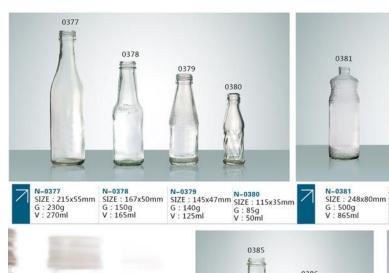

233x58mm G: 360g V: 267ml N-0358 SIZE: 233x60mm G: 360g V: 300ml N-0360 SIZE: 227x58mm G: 350g V: 260ml N-0359 SIZE: 233x60mm G: 300g V: 325ml N-0361 SIZE: 208x58mm G: 335g V: 220ml

0368

0369





N-0362 SIZE: 218x58mm G: 240g V: 310ml

N-0363 SIZE: 223x63mm G: 255g V: 350ml

N-0364 SIZE: 206x60mm G: 250g V: 320ml

N-0367 SIZE: 145x57mm

0367

N-0368 SIZE: 215x60mm G: 300g V: 310ml

N-0369 SIZE: 200x65mm G: 280g V: 270ml

0370

N-0370 SIZE: 184x60mm G: 210g V: 260ml

N-0365 SIZE: 198x64mm G: 260g V: 320ml

N-0366 SIZE: 205x70mm G: 320g V: 370ml

N-0371 SIZE: 222x60mm G: 290g V: 288ml

N-0372 SIZE: 222x57mm G: 250g V: 290ml

N-0373 SIZE: 200x60mm G: 200g V: 290ml

N-0374 SIZE: 218x56mm G: 220g V: 285ml

N-0375 SIZE : 200x57mm G : 260g V : 250ml

N-0376 SIZE: 193x58mm G: 240g V: 250ml













| N-0390 | SIZE: 260x88mm | G: 500g | V: 1050ml | SIZE: 265x88mm | G: 5550g | V: 1050ml | SIZE: 230x65mm | G: 250g | V: 420ml | SIZE: 135x54mm | G: 160g | V: 190ml | SIZE: 190ml | SIZE: 135x54mm | G: 160g | V: 190ml | SIZE: 19



N-0395 SIZE : 243x74mm G : 330g V : 460ml

N-0397 SIZE : 180x60mm G : 210g V : 200ml

N-0398 SIZE : 154x53mm G : 1210g V : 200ml

N-0399 SIZE : 150x54mm G : 160g V : 100ml





0413



0414

N-0405 SIZE : 235x83mm G : 400g V : 460ml N-0406 SIZE : 207x85mm G : 320g V : 440ml N : 200g V : 220ml

0415

0416

| N-0408 | N-0409 | SIZE : 145x44mm | SIZE : 172x38mm | G : 170g | G : 120g | V : 95ml |

0417



N-0410 SIZE : 280x88x68mm G : 530g V : 770ml N-0411 SIZE : 280x58x57mm G : 510g V : 580ml N-0412 SIZE : 230x91mm G : 470g V : 728ml

 N-0413 SIZE: 305x95mm