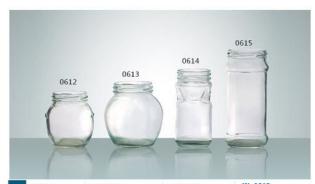

W-0612 SIZE: 85x72mm G: 150g V: 200ml

W-0613 SIZE: 100x90mm G: 200g V: 370ml

W-0614 SIZE: 121x56mm G: 160g V: 200ml

W-0615 SIZE: 153x66mm G: 250g V: 340ml

W-0617 SIZE: 110x65mm G: 200g V: 260ml

W-0618 SIZE: 112x56mm G: 140g V: 200ml