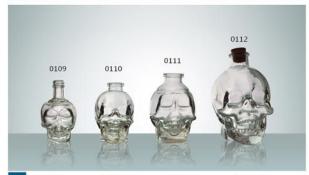

W-0101 SIZE: 176x60mm G: 280g V: 365ml

N-0109 SIZE: 90x65mm G: 100g V: 77ml

N-0110 SIZE: 86x78mm G: 205g V: 100ml

 N-0111
 N-0112

 SIZE: 100x85mm
 SIZE: 129x103mm

 G: 250g
 G: 450g

 V: 180ml
 V: 400ml

(SIZE:H×D/H×L×W)