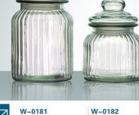

W-0176 SIZE: 90x77mm G: 150g V: 210ml

W-0177 SIZE: 78x93mm G: 220g V: 250ml

W-0178 SIZE : 126x80mm G : 270g V : 310ml W-0179 SIZE: 123x98mm G: 290g V: 330ml W-0180 SIZE : 98x75mm G : 230g V : 200ml

W-0181 SIZE: 192x113mm G: 700g V: 1050ml W-0182 SIZE: 252x115mm G: 580g V: 750ml