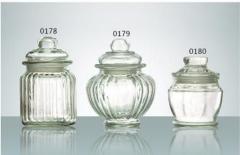

W-0176 SIZE: 90x77mm G: 150g V: 210ml

W-0177 SIZE: 78x93mm G: 220g V: 250ml

W-0178 SIZE : 126x80mm G : 270g V : 310ml W-0179 SIZE: 123x98mm G: 290g V: 330ml W-0180 SIZE : 98x75mm G : 230g V : 200ml

W-0181 SIZE: 192x113mm G: 700g V: 1050ml W-0182 SIZE: 252x115mm G: 580g V: 750ml