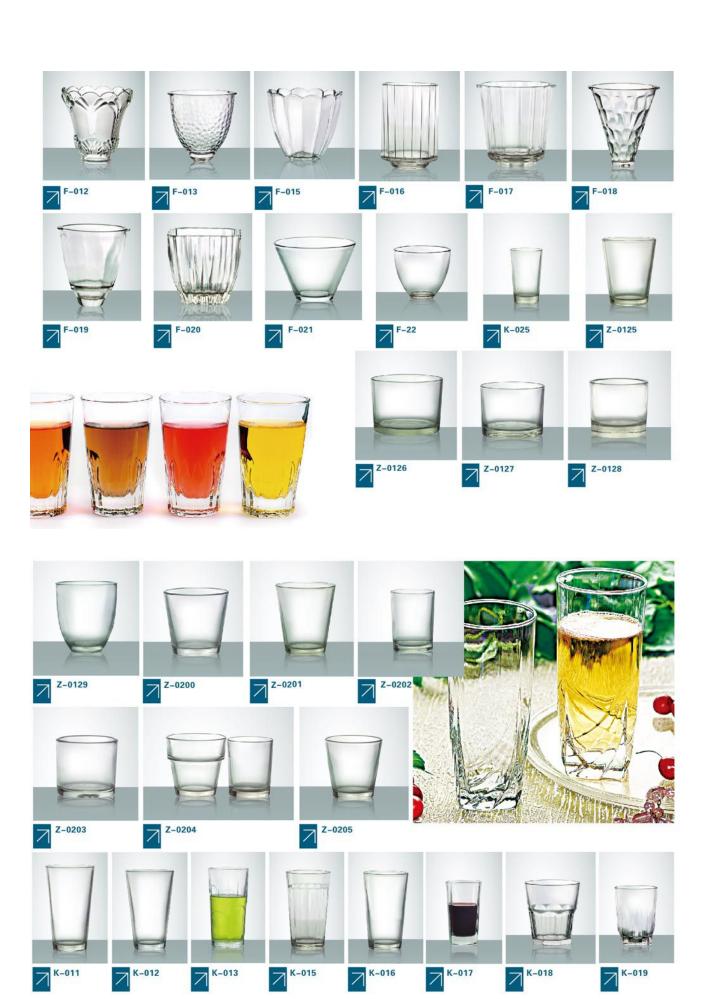

N-0096 SIZE: 226x80x62mm G: 450g V: 360ml

**N-0097** SIZE : 303x98x65mm G : 556g **V** : 524ml

N-0095 SIZE: 32.5x108x72mm G: 680g V: 800ml

W-0099 SIZE: 199x57mm G: 300g V: 310ml

W-0100 SIZE: 247.5x57mm G: 400g V: 465ml

W-0101 SIZE: 176x60mm G: 280g V: 365ml

N-0109 SIZE: 90x65mm G: 100g V: 77ml

N-0110 SIZE: 86x78mm G: 205g V: 100ml

 N-0111
 N-0112

 SIZE: 100x85mm
 SIZE: 129x103mm

 G: 250g
 G: 450g

 V: 180ml
 V: 400ml

(SIZE:H×D/H×L×W)

W-0113 W-0114
SIZE: 90x116mm SIZE: 68x91mm
G: 410g G: 225g
V: 340ml V: 155ml

W-0115 W-0116 SIZE : 58x73mm SIZE : 60x50mm G : 155g G : 95g V : 80ml V : 50ml

N-0117 SIZE: 100x85mm G: 245g V: 180ml

0118 0119 0120 0121

W-0121 SIZE: 75x68mm G: 150g V: 180ml

W-0120 SIZE: 96x92mm G: 220g V: 490ml

W-0119 W-0118 SIZE: 132x92mm SIZE: 152x100mm G: 275g G: 450g V: 570ml V: 860ml

W-0124 SIZE: 68x67mm G: 115g V: 140ml

W-0123 SIZE: 71x75mm G: 180g V: 160ml

W-0122 SIZE: 81x94mm G: 210g V: 320ml

W-0125 SIZE: 107x103mm G: 300g V: 540ml

W-0126 SIZE: 81x81mm G: 210g V: 250ml

W-0127 SIZE: 75x70mm G: 150g V: 150ml

W-0129 SIZE: 96x109mm G: 310g V: 560ml

W-0130 SIZE: 82.5x89mm G: 150g V: 300ml

W-0131 SIZE: 180x103mm G: 570g V: 1050ml

W-0139 SIZE: 68x77mm G: 160g V: 190ml

W-0140 SIZE: 70x78mm G: 140g V: 210ml

W-0141 SIZE: 56x65mm G: 130g V: 90ml

W-0142 SIZE: 60x60mm G: 90g V: 90ml

W-0143 SIZE: 132x147mm G: 560g V: 1350ml