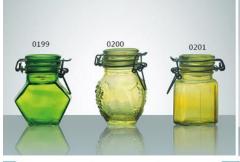

0203

W-0196 SIZE: 179x96mm G: 660g V: 505ml

W-0197 SIZE: 113x79mm G: 407g V: 350ml

0205

W-0198 SIZE: 114x59mm G: 127g V: 160ml

(SIZE:H×D/H×L×W)

0206

W-0199 SIZE: 84x68mm G: 140g V: 110ml

W-0200 SIZE: 92x60mm G: 140g V: 120ml

W-0201 SIZE: 84x52mm G: 137g V: 100ml

0202

W-0204 SIZE: 83x80mm G: 370g V: 200ml

0204

W-0205 SIZE: 110x82mm G: 430g V: 300ml

W-0206 SIZE: 99x99mm G: 510g V: 400ml

W-0209 SIZE: 250x125mm G: 1070g V: 2300ml