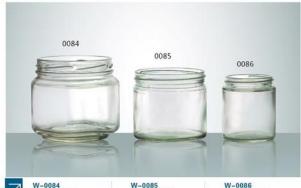

W-0084 SIZE: 90x98mm G: 310g V: 455ml

W-0085 SIZE: 74x84mm G: 203g V: 300ml

W-0086 SIZE: 70x60mm G: 123g V: 132ml

**W-0087** SIZE: 127x86mm G: 330g V: 550ml

**W-0088** SIZE: 102x93mm G: 250g V: 500ml

**W-0089** SIZE: 89x72mm G: 180g V: 260ml