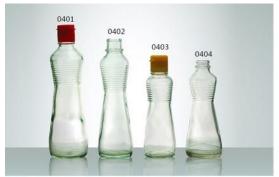

280g V: 270ml

0370

N-0370 SIZE: 184x60mm G: 210g V: 260ml

N-0365 SIZE: 198x64mm G: 260g V: 320ml

N-0366 SIZE: 205x70mm G: 320g V: 370ml

N-0371 SIZE: 222x60mm G: 290g V: 288ml

N-0372 SIZE: 222x57mm G: 250g V: 290ml

N-0373 SIZE: 200x60mm G: 200g V: 290ml

N-0374 SIZE: 218x56mm G: 220g V: 285ml

N-0375 SIZE : 200x57mm G : 260g V : 250ml

N-0376 SIZE: 193x58mm G: 240g V: 250ml













| N-0390 | SIZE: 260x88mm | G: 500g | V: 1050ml | SIZE: 265x88mm | G: 5550g | V: 1050ml | SIZE: 230x65mm | G: 250g | V: 420ml | SIZE: 135x54mm | G: 160g | V: 190ml | SIZE: 190ml | SIZE: 135x54mm | G: 160g | V: 190ml | SIZE: 19



N-0395 SIZE : 243x74mm G : 330g V : 460ml

N-0397 SIZE : 180x60mm G : 210g V : 200ml

N-0398 SIZE : 154x53mm G : 1210g V : 200ml

N-0399 SIZE : 150x54mm G : 160g V : 100ml





0413



0414

N-0405 SIZE : 235x83mm G : 400g V : 460ml N-0406 SIZE : 207x85mm G : 320g V : 440ml N : 200g V : 220ml

0415

0416

| N-0408 | N-0409 | SIZE : 145x44mm | SIZE : 172x38mm | G : 170g | G : 120g | V : 95ml |

0417



N-0410 SIZE : 280x88x68mm G : 530g V : 770ml N-0411 SIZE : 280x58x57mm G : 510g V : 580ml N-0412 SIZE : 230x91mm G : 470g V : 728ml

 N-0413 SIZE: 305x95mm G: 680g V: 1160ml
 N-0414 SIZE: 315x92mm G: 600g V: 1125ml
 N-0415 SIZE: 320x105mm G: 970g V: 1550ml



N-0416 SIZE: 312x73mm G: 520g V: 730ml



0418

 $(SIZE:H\times D/H\times L\times W)$ 



N-0419 SIZE: 300x88mm G: 620g V: 1040ml

N-0420 SIZE: 304x94mm G: 600g V: 1160ml



N-0421 SIZE: 335x110mm G: 900g V: 1800ml

N-0422 SIZE: 247x60mm G: 310g V: 390ml

N-0423 SIZE: 315x84mm G: 645g V: 725ml

N-0424 SIZE: