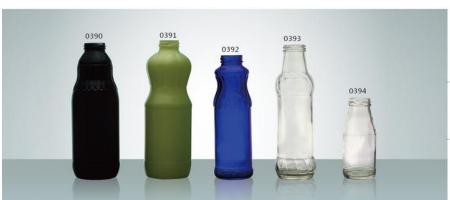

m G: 360g V: 267ml N-0358 SIZE: 233x60mm G: 360g V: 300ml N-0360 SIZE: 227x58mm G: 350g V: 260ml N-0359 SIZE: 233x60mm G: 300g V: 325ml N-0361 SIZE: 208x58mm G: 335g V: 220ml

0368

0369





N-0362 SIZE: 218x58mm G: 240g V: 310ml

N-0363 SIZE: 223x63mm G: 255g V: 350ml

N-0364 SIZE: 206x60mm G: 250g V: 320ml

N-0367 SIZE: 145x57mm

0367

N-0368 SIZE: 215x60mm G: 300g V: 310ml

N-0369 SIZE: 200x65mm G: 280g V: 270ml

0370

N-0370 SIZE: 184x60mm G: 210g V: 260ml

N-0365 SIZE: 198x64mm G: 260g V: 320ml

N-0366 SIZE: 205x70mm G: 320g V: 370ml

N-0371 SIZE: 222x60mm G: 290g V: 288ml

N-0372 SIZE: 222x57mm G: 250g V: 290ml

N-0373 SIZE: 200x60mm G: 200g V: 290ml

N-0374 SIZE: 218x56mm G: 220g V: 285ml

N-0375 SIZE : 200x57mm G : 260g V : 250ml

N-0376 SIZE: 193x58mm G: 240g V: 250ml













| N-0390 | SIZE: 260x88mm | G: 500g | V: 1050ml | SIZE: 265x88mm | G: 5550g | V: 1050ml | SIZE: 230x65mm | G: 250g | V: 420ml | SIZE: 135x54mm | G: 160g | V: 190ml | SIZE: 190ml | SIZE: 135x54mm | G: 160g | V: 190ml | SIZE: 19



N-0395 SIZE : 243x74mm G : 330g V : 460ml

N-0397 SIZE : 180x60mm G : 210g V : 200ml

N-0398 SIZE : 154x53mm G : 1210g V : 200ml

N-0399 SIZE : 150x54mm G : 160g V : 100ml





0413



0414

N-0405 SIZE : 235x83mm G : 400g V : 460ml N-0406 SIZE : 207x85mm G : 320g V : 440ml N : 200g V : 220ml

0415

0416

| N-0408 | N-0409 | SIZE : 145x44mm | SIZE : 172x38mm | G : 170g | G : 120g | V : 95ml |

0417



N-0410 SIZE : 280x88x68mm G : 530g V : 770ml N-0411 SIZE : 280x58x57mm G : 510g V : 580ml N-0412 SIZE : 230x91mm G : 470g V : 728ml

 N-0413 SIZE: 305x95mm G: 680g