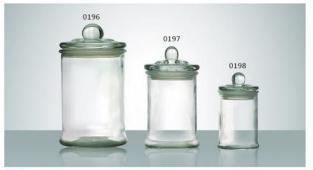

0203

W-0196 SIZE: 179x96mm G: 660g V: 505ml

W-0197 SIZE: 113x79mm G: 407g V: 350ml

0205

W-0198 SIZE: 114x59mm G: 127g V: 160ml

(SIZE:H×D/H×L×W)

0206

W-0199 SIZE: 84x68mm G: 140g V: 110ml