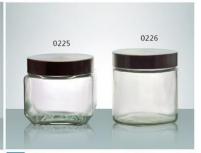

N-0222 SIZE : 272x87mm G : 560g V : 330ml V : 190ml N-0224 SIZE : 236x81mm G : 400g V : 190ml V : 50ml V : 50ml

0224

W-0225 SIZE: 105x113x113mm G: 470g V: 950ml

W-0226 SIZE: 118x112mm G: 460g V: 870ml

(SIZE:H×D/H×L×W)