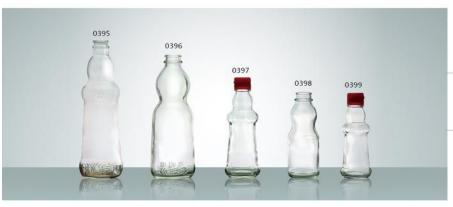

N-0363 SIZE: 223x63mm G: 255g V: 350ml

N-0364 SIZE: 206x60mm G: 250g V: 320ml

N-0367 SIZE: 145x57mm

0367

N-0368 SIZE: 215x60mm G: 300g V: 310ml

N-0369 SIZE: 200x65mm G: 280g V: 270ml

0370

N-0370 SIZE: 184x60mm G: 210g V: 260ml

N-0365 SIZE: 198x64mm G: 260g V: 320ml

N-0366 SIZE: 205x70mm G: 320g V: 370ml

N-0371 SIZE: 222x60mm G: 290g V: 288ml

N-0372 SIZE: 222x57mm G: 250g V: 290ml

N-0373 SIZE: 200x60mm G: 200g V: 290ml

N-0374 SIZE: 218x56mm G: 220g V: 285ml

N-0375 SIZE : 200x57mm G : 260g V : 250ml

N-0376 SIZE: 193x58mm G: 240g V: 250ml













| N-0390 | SIZE: 260x88mm | G: 500g | V: 1050ml | SIZE: 265x88mm | G: 5550g | V: 1050ml | SIZE: 230x65mm | G: 250g | V: 420ml | SIZE: 135x54mm | G: 160g | V: 190ml | SIZE: 190ml | SIZE: 135x54mm | G: 160g | V: 190ml | SIZE: 19



N-0395 SIZE : 243x74mm G : 330g V : 460ml

N-0397 SIZE : 180x60mm G : 210g V : 200ml

N-0398 SIZE : 154x53mm G : 1210g V : 200ml

N-0399 SIZE : 150x54mm G : 160g V : 100ml





0413



0414

N-0405 SIZE : 235x83mm G : 400g V : 460ml N-0406 SIZE : 207x85mm G : 320g V : 440ml N : 200g V : 220ml

0415

0416

| N-0408 | N-0409 | SIZE : 145x44mm | SIZE : 172x38mm | G : 170g | G : 120g | V : 95ml |

0417



N-0410 SIZE : 280x88x68mm G : 530g V : 770ml N-0411 SIZE : 280x58x57mm G : 510g V : 580ml N-0412 SIZE : 230x91mm G : 470g V : 728ml

 N-0413 SIZE: 305x95mm G: 680g V: 1160ml
 N-0414 SIZE: 315x92mm G: 600g V: 1125ml
 N-0415 SIZE: 320x105mm G: 970g V: 1550ml



N-0416 SIZE: 312x73mm G: 520g V: 730ml



0418

 $(SIZE:H\times D/H\times L\times W)$ 



N-0419 SIZE: 300x88mm G: 620g V: 1040ml

N-