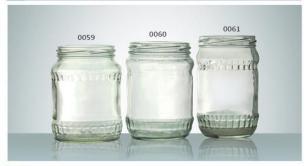

W-0058 SIZE: 91x72mm G: 180g V: 270ml

W-0052 SIZE: 182x114mm G: 650g V: 1400ml

W-0053 SIZE: 138x81mm G: 300g V: 580ml

W-0054 SIZE: 133.5x94mm G: 334g V: 720ml

W-0059 SIZE: 110x75mm G: 200g V: 361ml

W-0060 SIZE: 113x74mm G: 230g V: 350ml

W-0061 SIZE: 119x66mm G: 213g V: 316ml

W-0062 SIZE: 122x72mm G: 210g V: 370ml

**W-0063** SIZE: 104x60mm G: 150g V: 206ml

W-0064 SIZE: 85x59mm G: 130g V: 160ml

**W-0068** SIZE: 157x98mm G: 450g V: 856ml

**W-0069** SIZE: 128x71mm G: 200g V: 380ml