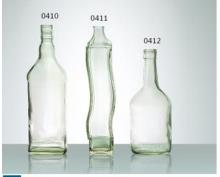

0415

0416

| N-0408 | N-0409 | SIZE : 145x44mm | SIZE : 172x38mm | G : 170g | G : 120g | V : 95ml |

0417

N-0410 SIZE : 280x88x68mm G : 530g V : 770ml N-0411 SIZE : 280x58x57mm G : 510g V : 580ml N-0412 SIZE : 230x91mm G : 470g V : 728ml

 N-0413 SIZE: 305x95mm G: 680g V: 1160ml
 N-0414 SIZE: 315x92mm G: 600g V: 1125ml
 N-0415 SIZE: 320x105mm G: 970g V: 1550ml

N-0416 SIZE: 312x73mm G: 520g V: 730ml

0418

 $(SIZE:H\times D/H\times L\times W)$ 