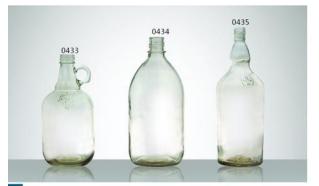

N-0442 SIZE : 290x75mm G : 500g V : 685ml

N-0443 SIZE: 305x77mm G: 555g V: 750ml

N-0444 SIZE: 310x80mm G: 550g V: 730ml

N-0436 SIZE : 310x74mm G : 510g V : 740ml

N-0437 SIZE: 280x80mm G: 550g V: 735ml

N-0438 N=0438 SIZE : 306x55mm G : 430g V : 385ml N-0439 SIZE: 340x73mm G: 610g V: 790ml

N-0440 SIZE: 350x70mm G: 575g V: 800ml

N-0445 SIZE: 246x78mm G: 475g V: 555ml

N-0446 SIZE: 270x75mm G: 520g V: 600ml

N-0447 SIZE: 300x78mm G: 540g V: 730ml

N-0448 SIZE: 315x80mm G: 650g V: 865ml

 N-0449
 N-0450