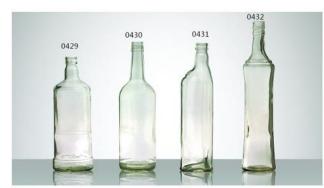

N-0425 SIZE: 265x75mm G: 500g V: 530ml

N-0426 SIZE: 280x65mm G: 430g V: 540ml

N-0427 SIZE: 300x85mm G: 610g V: 770ml

N-0428 SIZE: 305x70mm G: 590g V: 780ml

N-0429 SIZE : 260x95mm G : 600g V : 1020ml

N-0430 SIZE: 300x88mm G: 570g V: 1000ml

N-0431 SIZE: 295x75mm G: 550g V: 700ml

N-0432 SIZE: 340x78mm G: 600g V: 760ml

N-0433 SIZE: 275x130mm G: 1020g V: 2000ml

N-0434 SIZE: 315x136mm G: 1190g V: 3000ml

N-0435 SIZE: 337x120mm G: 920g V: 2000ml

N-0441 SIZE: 288x90mm G: 510g V: 750ml