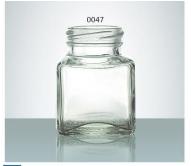

**W-0043** SIZE: 116x82mm G: 220g V: 380ml

**W-0044** SIZE: 98x67mm G: 150g V: 260ml

0046

W-0045 SIZE: 115x77mm G: 220g V: 350ml

0045

**W-0046** SIZE: 90x68mm G: 160g V: 210ml

**W-0047** SIZE: 72x55mm G: 110g V: 150ml