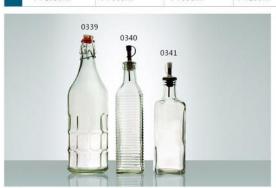

N-0341 SIZE: 218x65mm G: 400g V: 550ml

N-0342 SIZE : 247x72mm SIZE : 300x90mm G : 480g G : 620g V : 515ml V : 1035ml

N-0344 SIZE: 260x69mm G: 410g V: 550ml

N-0345 SIZE: 130x48mm G: 160g V: 110ml

N-0346 SIZE: 98x55mm G: 140g V: 80ml

N-0348 SIZE : 255x76mm G : 515g V : 900ml

N-0349 SIZE:167x73mm G:360g V:500ml N-0350 SIZE:250x71mm G:560g V:900ml

N-0351 SIZE: 230x53mm G: 335g V: 430ml

N-0352 SIZE: 205x50mm G: 300g V: 320ml

N-0353 SIZE: 290x90mm G: 645g V: 1000ml