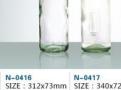

 N-0413 SIZE: 305x95mm G: 680g V: 1160ml
 N-0414 SIZE: 315x92mm G: 600g V: 1125ml
 N-0415 SIZE: 320x105mm G: 970g V: 1550ml

N-0416 SIZE: 312x73mm G: 520g V: 730ml

0418

 $(SIZE:H\times D/H\times L\times W)$ 