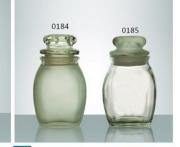

0181

W-0184 SIZE: 123x73mm G: 280g V: 300ml

W-0185 SIZE: 123x73mm G: 280g V: 300ml

W-0186 SIZE: 124x102mm G: 270g V: 580ml

W-0187 SIZE: 124x102mm G: 270g V: 580ml

W-0188 SIZE: 109x81mm G: 200g V: 325ml

W-0189 SIZE: 133x97mm G: 460g V: 740ml