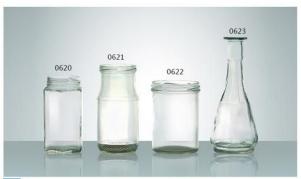

W-0619 SIZE: 143x83x64mm G: 250g V: 400ml

W-0620 SIZE: 120x68x61mm G: 225g V: 275ml

 W-0621
 W-0622
 N-0623

 SIZE: 140x68mm
 SIZE: 13x77mm
 SIZE: 185x79mm

 G: 250g
 G: 248g

 V: 340ml
 V: 400ml
 V: 265ml

W-0624 SIZE: 71x60mm G: 108g V: 112ml