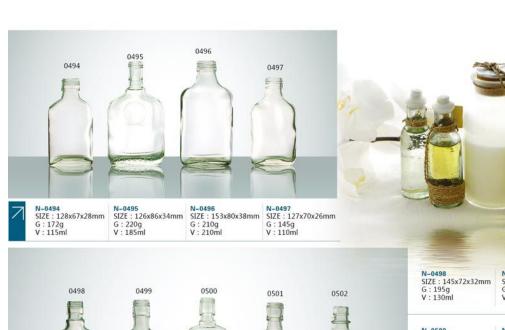

N-0096 SIZE: 226x80x62mm G: 450g V: 360ml

**N-0097** SIZE : 303x98x65mm G : 556g **V** : 524ml

N-0095 SIZE: 32.5x108x72mm G: 680g V: 800ml

W-0099 SIZE: 199x57mm G: 300g V: 310ml

W-0100 SIZE: 247.5x57mm G: 400g V: 465ml