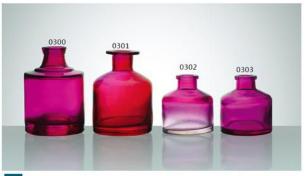

N-0288 SIZE: 115x53mm G: 230g V: 150ml

N-0289 SIZE: 110x50mm G: 150g V: 135ml

N-0290 SIZE: 110x50mm G: 190g V: 120ml

N-0292 SIZE: 133x60mm G: 134g V: 170ml

N-0293 SIZE: 97x75mm G: 150g V: 150ml

N-0294 SIZE: 80x48mm G: 77g V: 45ml

N-0300 SIZE: 115x80mm G: 390g V: 250ml

N-0301 SIZE: 110x81mm G: 350g V: 260ml

N-0302 SIZE: 77x68mm G: 190g V: 125ml

N-0303 SIZE: 76x69mm G: 180g V: 130ml

 N-0295
 N-0296

 SIZE: 106x92mm
 SIZE: 99x88mm

 G: 421g
 G: 356g

 V: 325ml
 V: 270ml

N-0297 SIZE: 88x69mm G: 250g V: 130ml

N-0298 SIZE: 75x68mm G: 200g V: 120ml

N-0299 SIZE: 63x54mm G: 130g V: 60ml

N-0304 N-0305 SIZE:155x108mm SIZE:133x66mm G:470g G:204g V:822ml V:246ml