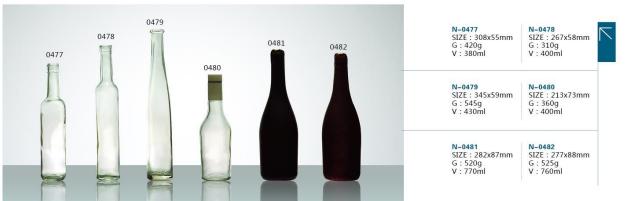

N-0484 SIZE: 270x130x58mm G: 810g V: 960ml

N-0485 SIZE: 192x93x43mm G: 350g V: 362ml N-0486 SIZE: 205x95x40mm G: 340g V: 390ml

N-0487 SIZE: 240x50x48mm G: 510g V: 520ml

N-0488 SIZE: 173x87x40mm G: 280g V: 250ml