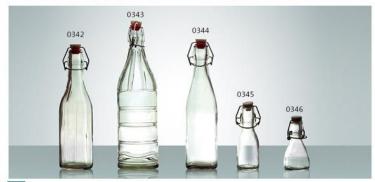

## (SIZE:H×D/H×L×W)

**W-0011** SIZE: 100x71mm G: 210g V: 300ml

W-0012 SIZE: 97x69mm G: 225g V: 275ml

**W-0013** SIZE: 95x79mm G: 220g V: 270ml

**W-0014** SIZE: 84x62mm G: 155g V: 185ml

W-0015 SIZE: 85x62mm G: 156g V: 195ml

W-0016 SIZE: 120x61mm G: 210g V: 270ml

 W-0017
 W-0018

 SIZE: 104x61mm
 SIZE: 88x56mm

 G: 210g
 G: 130g

 V: 220ml
 V: 160ml

**W-0019** SIZE: 75x52mm G: 110g V: 110ml

**W-0020** SIZE: 105x79mm G: 330g V: 350ml