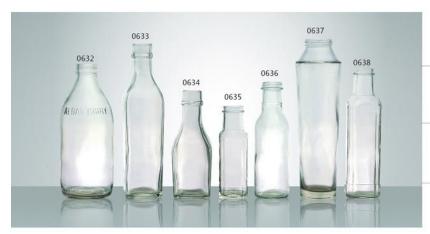

W-0631 SIZE: 243x100mm G: 622g V: 895ml

(SIZE:H×D/H×L×W)

N-0632 SIZE: 224x95mm G: 500g V: 1053ml

N-0633 SIZE: 260x72mm G: 560g V: 680ml

N-0634 SIZE: 180x72mm G: 320g V: 400ml

N-0635 SIZE: 156x50mm G: 225g V: 210ml