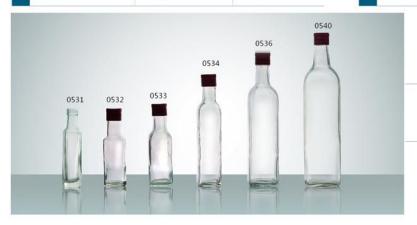

W-0528 SIZE: 55x55x39mm G: 70g V: 50ml W-0529 SIZE: 81x81x61mm G: 150g V: 180ml W-0530 SIZE: 100x102x76mm G: 250g V: 400ml

N-0531 SIZE: 182x44x42mm G: 270g V: 130ml SIZE: 150x46mm G: 150g V: 130ml V: 130ml

N-0536 SIZE : 261x62x62mm G : 450g V : 540ml

N-0540 SIZE : 304x71x71mm G : 680g V : 1000ml

0542

N-SIZ G:

N-0542 SIZE: 260x80x80mm G: 560g V: 1020ml N-0543 SIZE: 195x68x68mm G: 300g V: 530ml N-0544 SIZE : 169x53x53mm G : 200g V : 270ml 0545 0546 0547