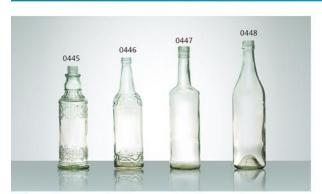

N-0442 SIZE : 290x75mm G : 500g V : 685ml

N-0443 SIZE: 305x77mm G: 555g V: 750ml

N-0444 SIZE: 310x80mm G: 550g V: 730ml

N-0436 SIZE : 310x74mm G : 510g V : 740ml

N-0437 SIZE: 280x80mm G: 550g V: 735ml

N-0438 N=0438 SIZE : 306x55mm G : 430g V : 385ml N-0439 SIZE: 340x73mm G: 610g V: 790ml

N-0440 SIZE: 350x70mm G: 575g V: 800ml

N-0445 SIZE: 246x78mm G: 475g V: 555ml

N-0446 SIZE: 270x75mm G: 520g V: 600ml

N-0447 SIZE: 300x78mm G: 540g V: 730ml

N-0448 SIZE: 315x80mm G: 650g V: 865ml

 N-0449
 N-0450