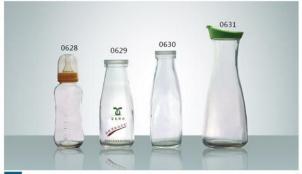

W-0625 SIZE: 73x57mm G: 127g V: 107ml

W-0626 SIZE: 96x50mm G: 120g V: 108ml

N-0627 SIZE: 128x61mm G: 193g V: 192ml

N-0628 SIZE: 157x66mm G: 200g V: 300ml

N-0629 SIZE: 190x70.6mm G: 388g V: 510ml

N-0630 SIZE: 208x70.4mm G: 350g V: 500ml

W-0631 SIZE: 243x100mm G: 622g V: 895ml

(SIZE:H×D/H×L×W)

N-0632 SIZE: 224x95mm G: 500g V: 1053ml

N-0633 SIZE: 260x72mm G: 560g V: 680ml

N-0634 SIZE: 180x72mm G: 320g V: 400ml

N-0635 SIZE: 156x50mm G: 225g V: 210ml