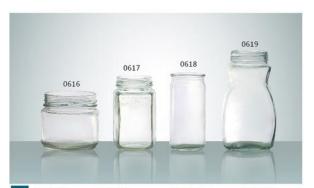

W-0612 SIZE: 85x72mm G: 150g V: 200ml

W-0613 SIZE: 100x90mm G: 200g V: 370ml

W-0614 SIZE: 121x56mm G: 160g V: 200ml

W-0615 SIZE: 153x66mm G: 250g V: 340ml

W-0617 SIZE: 110x65mm G: 200g V: 260ml

W-0618 SIZE: 112x56mm G: 140g V: 200ml

W-0619 SIZE: 143x83x64mm G: 250g V: 400ml

W-0620 SIZE: 120x68x61mm G: 225g V: 275ml

 W-0621
 W-0622
 N-0623

 SIZE: 140x68mm
 SIZE: 13x77mm
 SIZE: 185x79mm

 G: 250g
 G: 248g

 V: 340ml
 V: 400ml
 V: 265ml

W-0624 SIZE: 71x60mm G: 108g V: 112ml