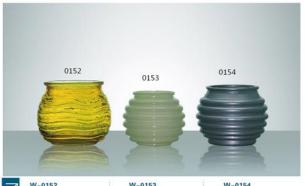

W-0149 SIZE: 57x70mm G: 130g V: 115ml

W-0150 SIZE: 57x65mm G: 120g V: 80ml

W-0152 SIZE: 84x100mm G: 250g V: 420ml

W-0153 SIZE: 71x84mm G: 150g V: 210ml

W-0154 SIZE: 77x98mm G: 100g V: 340ml

W-0156 SIZE: 60x61mm G: 190g V: 85ml