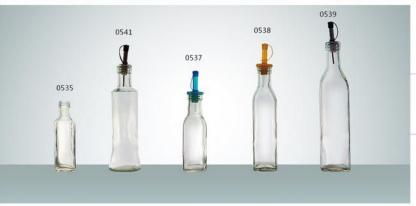

N-0545 SIZE : 140x58x58mm G : 240g V : 200ml N-0546 SIZE : 116x49x49mm G : 150g V : 100ml N-0547 SIZE : 100x40x40mm G : 100g V : 60ml

N-0535 SIZE: 142x44x44mm G: 170g V: 120ml

> N-0537 SIZE: 158x49x49mm G: 200g V: 180ml V:

N-0538 SIZE: 211x50x50mm G: 250g V: 280ml

N-0541 SIZE: 213x67mm G: 260g V: 340ml

N-0539 SIZE: 259x61x61mm G: 400g V: 520ml

N-0548 SIZE: 221x49x76mm G: 250g V: 215ml

N-0549 SIZE: 177x61x47mm G: 280g V: 260ml