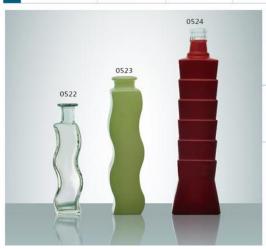

123x80x34mm G: 210g V: 130ml

N-0504 SIZE : 136x80x38mm G : 230g V : 140ml

N-0505 SIZE: 128x48x90mm G: 170g V: 140ml

N-0506 SIZE: 136x98x30mm G: 190g V: 178ml

N-0507 SIZE: 136x30x95mm G: 175g V: 140ml

N-0508 SIZE: 110x85x35mm G: 115g V: 91ml



N-0509 SIZE: 216x67mm G: 340g V: 220ml

N-0510 SIZE: 249x74mm G: 480g V: 310ml

N-0511 SIZE: 334x95mm G: 710g V: 650ml



N-0512 SIZE: 169x86mm G: 270g V: 260ml

N-0513 SIZE: 219x135x70mm G: 640g V: 500ml

N-0514 SIZE: 206x107mm G: 370g V: 550ml



N-0517 SIZE: 202x86mm G: 370g V: 400ml

N-0518 SIZE: 241x56mm G: 500g V: 500ml

N-0515 N-0516 SIZE : 296x118mm SIZE : 265x135mm G : 630g G : 700g V : 1030ml V : 820ml



N-0521 SIZE: 127x66x66mm G: 260g V: 230ml

N-0519 SIZE : 190x92x92mm G : 560g V : 810ml

N-0520 SIZE: 153x80x80mm G: 370g V: 460ml



N-0523 SIZE: 208x45x45mm G: 320g V: 230ml

N-0524 SIZE: 277x70x70mm G: 570g V: 500ml





W-0525 SIZE: 154x152x108mm G: 625g V: 1430ml W-0526 SIZE: 180x180x128mm G: 900g V: 2280ml W-0527 SIZE: 195x195x138mm G: 1185g V: 3000ml 0529

W-0528 SIZE: 55x55x39mm G: 70g V: 50ml W-0529 SIZE: 81x81x61mm G: 150g V: 180ml W-0530 SIZE: 100x102x76mm G: 250g V: 400ml



N-0531 SIZE: 182x44x42mm G: 270g V: 130ml SIZE: 150x46mm G: 150g V: 130ml V: 130ml

N-0536 SIZE : 261x62x62mm G : 450g V : 540ml

N-0540 SIZE : 304x71x71mm G : 680g V : 1000ml

0542

N-SIZ G:

N-0542 SIZE: 260x80x80mm G: 560g V: 1020ml N-0543 SIZE: 195x68x68mm G: 300g V: 530ml N-0544 SIZE : 169x53x53mm G : 200g V : 270ml 0545 0546 0547

N-0545 SIZE : 140x58x58mm G : 240g V : 200ml N-0546 SIZE : 116x49x49mm G : 150g V : 100ml N-0547 SIZE