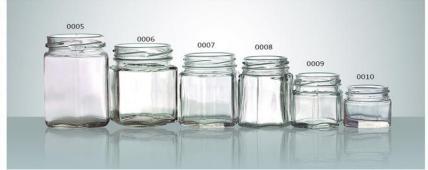

W-0001 SIZE: 148x99mm G: 460g V: 760ml

W-0002 SIZE: 122x80mm G: 256g V: 400ml

W-0003 SIZE: 109x77mm G: 200g V: 280ml

W-0004 SIZE: 72x55mm G: 106g V: 100ml

 W-0005 SIZE : 88x56mm G : 130g V : 152ml
 W-0006 SIZE : 78x55mm G : 104g V : 130ml
 W-0007 SIZE : 70x49mm G : 104g V : 90ml

W-0008 SIZE: 66x43mm G: 100g V: 90ml

W-0009 SIZE: 51x43mm G: 66g V: 40ml SIZE: 38x41mm G: 47g V: 30ml