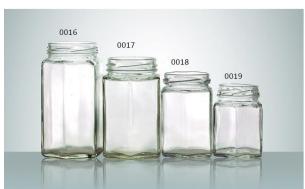

W-0016 SIZE: 120x61mm G: 210g V: 270ml

 W-0017
 W-0018

 SIZE: 104x61mm
 SIZE: 88x56mm

 G: 210g
 G: 130g

 V: 220ml
 V: 160ml

**W-0019** SIZE: 75x52mm G: 110g V: 110ml

**W-0020** SIZE: 105x79mm G: 330g V: 350ml