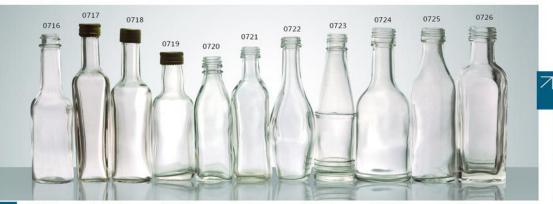

N-0706 SIZE: 119x56mm G: 126g V: 88ml

N-0707 SIZE: 147x50mm G: 158g V: 100ml

N-0724 SIZE: 140x49mm G: 129g V: 103ml

N-0725 SIZE: 140x38mm G: 105g V: 82ml

N-0726 SIZE: 142x43mm G: 173g V: 110ml

N-0716 SIZE: 134x36mm G: 92g V: 53ml

N-0717 SIZE: 143x30mm G: 110g V: 50ml

N-0718 SIZE: 137x35mm G: 109g V: 52ml

N-0719 SIZE: 117x37mm G: 87g V: 50ml

N-0720 SIZE: 114x33mm G: 78g V: 55ml

N-0721 SIZE: 122x33mm G: 93g V: 60ml

N-0722 SIZE : 131x40mm G : 86g V : 49m

N-0723 SIZE : 88x34mm G : 60g V : 35ml