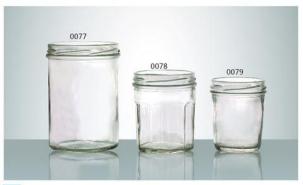

W-0081 SIZE: 122x79mm G: 216g V: 330ml

W-0082 SIZE: 97.5x87mm G: 200g V: 300ml

W-0083 SIZE: 95x68mm G: 161g V: 200ml

W-0077 SIZE: 102.5x76.5mm G: 263g V: 400ml

W-0078 SIZE: 83x68mm G: 160g V: 185ml

W-0079 SIZE: 114x114mm G: 303g V: 660ml