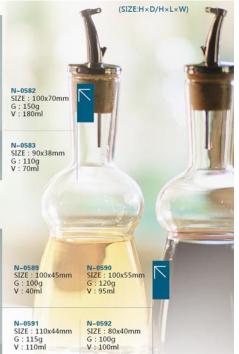

0g V: 530ml

N-0566 SIZE: 145x60mm G: 200g V: 210ml

N-0568 SIZE: 153x55mm G: 155g V: 200ml

N-0569 SIZE: 146x64mm G: 200g V: 270ml





N-0570 SIZE: 94x74mm G: 200g V: 245ml

W-0571 SIZE: 128x72mm G: 320g V: 315ml

W-0572 SIZE: 127x86mm G: 300g V: 570ml



N-0573 SIZE: 108x43mm G: 125g V: 80ml

N-0574 SIZE: 105x42mm G: 100g V: 75ml

N-0575 SIZE: 98x52mm G: 130g V: 110ml

N-0576 SIZE: 128x72mn G: 195g V: 160ml



N-0577 SIZE: 90x41mm G: 115g V: 80ml

N-0578 SIZE: 91x45mm G: 120g V: 80ml

N-0579 SIZE: 88x39mm G: 85g V: 60ml

N-0580 SIZE: 91x45mm G: 120g V: 80ml

N-581 SIZE: 88x68mm G: 122g V: 120ml



N-0584 SIZE: 90x50mm G: 100g V: 75ml

N-0585 SIZE: 90x46mm G: 90g V: 65ml

N-0586 SIZE: 103x43mm G: 120g V: 70ml

W-0587 SIZE: 80x67mm G: 150g V: 140ml

N-0588 SIZE: 82x68mm G: 140g V: 170ml





W-0593 SIZE: 134x105mm G: 370g V: 460ml

W-0594 SIZE: 123x105mm G: 300g V: 430ml

**W-0595** SIZE: 133x106mm G: 380g V: 480ml

W-0596 SIZE: 132x107mm G: 380g V: 480ml

W-0597 SIZE: 142x125mm G: 500g V: 610ml



N-0598 SIZE: 132x110mm G: 350g V: 290ml

N-0599 SIZE: 235x90mm G: 440g V: 530ml

N-0600 SIZE: 208x110mm G: 630g V: 750ml



W-0601 SIZE: 65x71mm G: 110g V: 65ml

W-0602 SIZE: 85x75mm G: 120g V: 130ml

W-0603 SIZE: 96x98mm G: 260g V: 240ml

(SIZE:H×D/H×L×W)



N-0604 SIZE: 210x104mm G: 650g V: 590ml

N-0605 SIZE: 181x110mm G: 400g V: 530ml

N-0606 SIZE: 135x95mm G: 360g V: 365ml

N-0607 SIZE: 89x77mm G: 230g V: 220ml

N-0608 SIZE: 88x89mm G: 200g V: 250ml



**W-0609** SIZE: 90x56mm G: 110g V: 106ml

W-0610 SIZE: 115x72mm G: 180g V: 212ml

W-0611 SIZE: 130x80mm G: 250g V: 314ml