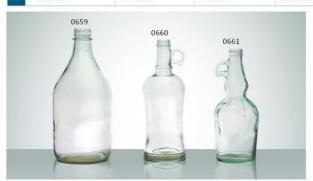

W-0061 SIZE: 119x66mm G: 213g V: 316ml

W-0062 SIZE: 122x72mm G: 210g V: 370ml

**W-0063** SIZE: 104x60mm G: 150g V: 206ml

W-0064 SIZE: 85x59mm G: 130g V: 160ml

**W-0068** SIZE: 157x98mm G: 450g V: 856ml

**W-0069** SIZE: 128x71mm G: 200g V: 380ml

 W-0070
 W-0071

 SIZE: 104x61mm
 SIZE: 90x57mm

 G: 150g
 G: 147g

 V: 210ml
 V: 150ml

**W-0065** SIZE: 686x92mm G: 470g V: 980ml

**W-0066** SIZE: 151x88mm G: 400g V: 670ml

**W-0067** SIZE: 131x77mm G: 250g V: 450ml