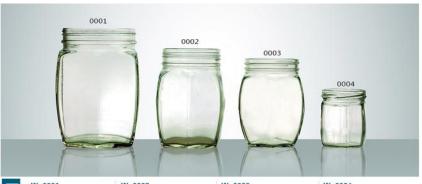

W-0001 SIZE: 148x99mm G: 460g V: 760ml

W-0002 SIZE: 122x80mm G: 256g V: 400ml

W-0003 SIZE: 109x77mm G: 200g V: 280ml

W-0004 SIZE: 72x55mm G: 106g V: 100ml

 W-0005 SIZE : 88x56mm G : 130g V : 152ml
 W-0006 SIZE : 78x55mm G : 104g V : 130ml
 W-0007 SIZE : 70x49mm G : 104g V : 90ml