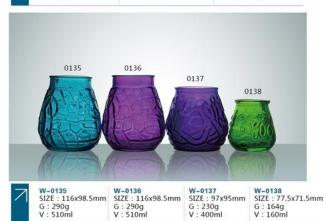

12

 SIZE: 100x85mm
 SIZE: 129x103mm

 G: 250g
 G: 450g

 V: 180ml
 V: 400ml

(SIZE:H×D/H×L×W)



W-0113 W-0114
SIZE: 90x116mm SIZE: 68x91mm
G: 410g G: 225g
V: 340ml V: 155ml

W-0115 W-0116 SIZE : 58x73mm SIZE : 60x50mm G : 155g G : 95g V : 80ml V : 50ml

N-0117 SIZE: 100x85mm G: 245g V: 180ml

0118 0119 0120 0121

W-0121 SIZE: 75x68mm G: 150g V: 180ml

W-0120 SIZE: 96x92mm G: 220g V: 490ml

W-0119 W-0118 SIZE: 132x92mm SIZE: 152x100mm G: 275g G: 450g V: 570ml V: 860ml



W-0124 SIZE: 68x67mm G: 115g V: 140ml

W-0123 SIZE: 71x75mm G: 180g V: 160ml

W-0122 SIZE: 81x94mm G: 210g V: 320ml



W-0125 SIZE: 107x103mm G: 300g V: 540ml

W-0126 SIZE: 81x81mm G: 210g V: 250ml

W-0127 SIZE: 75x70mm G: 150g V: 150ml





W-0129 SIZE: 96x109mm G: 310g V: 560ml

W-0130 SIZE: 82.5x89mm G: 150g V: 300ml





W-0131 SIZE: 180x103mm G: 570g V: 1050ml



W-0139 SIZE: 68x77mm G: 160g V: 190ml

W-0140 SIZE: 70x78mm G: 140g V: 210ml

W-0141 SIZE: 56x65mm G: 130g V: 90ml

W-0142 SIZE: 60x60mm G: 90g V: 90ml



W-0143 SIZE: 132x147mm G: 560g V: 1350ml

W-0144 SIZE: 110x116mm G: 330g V: 730ml

W-0145 SIZE: 73x79mm G: 150g V: 210ml



W-0146 SIZE: 31x61mm G: 85g V: 35ml

W-0151 SIZE: 94x114mm G: 300g V: 510ml



W-0147 SIZE: 70x89mm G: 200g V: 220ml

W-0148 SIZE: 65x74mm G: 160g V: 120ml

W-0149 SIZE: 57x70mm G: 130g V: 115ml

W-0150 SIZE: 57x65mm G: 120g V: 80ml



W-0152 SIZE: 84x100mm G: 250g V: 420ml

W-0153 SIZE: 71x84mm G: 150g V: 210ml

W-0154 SIZE: 77x98mm G: 100g V: 340ml









W-0156 SIZE: 60x61mm G: 190g V: 85ml

W-0158 SIZE: 64x77.5mm G: 150g V: 180ml

N-0159 SIZE: 110x107mm Si G: 310