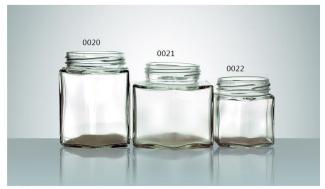

W-0016 SIZE: 120x61mm G: 210g V: 270ml

 W-0017
 W-0018

 SIZE: 104x61mm
 SIZE: 88x56mm

 G: 210g
 G: 130g

 V: 220ml
 V: 160ml

**W-0019** SIZE: 75x52mm G: 110g V: 110ml

**W-0020** SIZE: 105x79mm G: 330g V: 350ml

W-0021 SIZE: 90x89mm G: 360g V: 390ml

**W-0022** SIZE: 74x65mm G: 150g V: 185ml

W-0023 SIZE: 86x121mm G: 250g V: 400ml

W-0024 SIZE: 95x75mm G: 210g V: 280ml

W-0025 SIZE: 110x66mm G: 200g V: 300ml

W-0026 SIZE: 100x65mm G: 220g V: 260ml