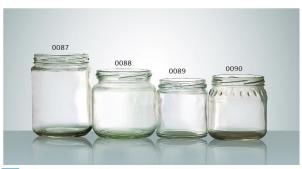

W-0084 SIZE: 90x98mm G: 310g V: 455ml

W-0085 SIZE: 74x84mm G: 203g V: 300ml

W-0086 SIZE: 70x60mm G: 123g V: 132ml

**W-0087** SIZE: 127x86mm G: 330g V: 550ml

**W-0088** SIZE: 102x93mm G: 250g V: 500ml

**W-0089** SIZE: 89x72mm G: 180g V: 260ml

**W-0090** SIZE: 95x81mm G: 250g V: 350ml

**W-0091** SIZE: 137x69mm G: 230g V: 350ml

 W-0092
 W-0093
 W-0093

 SIZE: 136x76x63mm
 SIZE: 126x70mm
 SIZE: 117x68mm

 G: 220g
 G: 220g
 V: 270ml

 V: 280ml
 V: 280ml