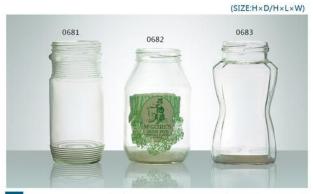

N-0684 SIZE : 103x58mm G : 150g V : 165ml N-0685 SIZE: 83x67mm G: 205g V: 290ml W-0686 SIZE: 166x101mm G: 450g V: 950ml

W-0687 SIZE: 173x76mm G: 465g V: 700ml

W-0681 SIZE : 178x81mm G : 420g V : 640ml W-0682 SIZE: 160x83mm G: 330g V: 585ml W-0683 SIZE: 178x97x83mm G: 500g V: 830ml