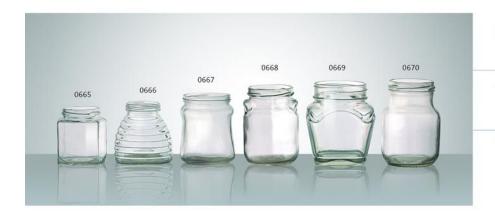

W-0667 SIZE: 87x80mm G: 200g V: 280ml W-0668 SIZE: 100x73mm G: 200g V: 280ml

W-0669 SIZE: 106x92x74mm G: 350g V: 390ml W-0670 SIZE: 110x78mm G: 200g V: 340ml

W-0671 SIZE: 124x89mm G: 300g V: 480mlz W-0672 SIZE: 145x80mm G: 360g V: 610ml W-0673 SIZE: 140x100mm G: 370g V: 700ml