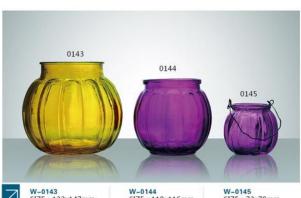

W-0131 SIZE: 180x103mm G: 570g V: 1050ml

W-0139 SIZE: 68x77mm G: 160g V: 190ml

W-0140 SIZE: 70x78mm G: 140g V: 210ml

W-0141 SIZE: 56x65mm G: 130g V: 90ml

W-0142 SIZE: 60x60mm G: 90g V: 90ml

W-0143 SIZE: 132x147mm G: 560g V: 1350ml

W-0144 SIZE: 110x116mm G: 330g V: 730ml

W-0145 SIZE: 73x79mm G: 150g V: 210ml

W-0146 SIZE: 31x61mm G: 85g V: 35ml

W-0151 SIZE: 94x114mm G: 300g V: 510ml

W-0147 SIZE: 70x89mm G: 200g V: 220ml

W-0148 SIZE: 65x74mm G: 160g V: 120ml