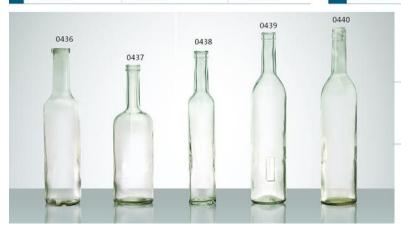

N-0442 SIZE : 290x75mm G : 500g V : 685ml

N-0443 SIZE: 305x77mm G: 555g V: 750ml

N-0444 SIZE: 310x80mm G: 550g V: 730ml

N-0436 SIZE : 310x74mm G : 510g V : 740ml

N-0437 SIZE: 280x80mm G: 550g V: 735ml

N-0438 N=0438 SIZE : 306x55mm G : 430g V : 385ml N-0439 SIZE: 340x73mm G: 610g V: 790ml