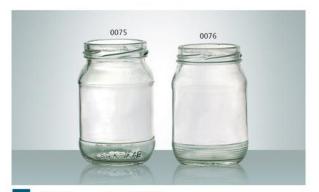

**W-0072** SIZE: 131x55mm G: 164g V: 234ml

**W-0073** SIZE: 108x58mm G: 210g V: 158ml

**W-0074** SIZE: 79x60mm G: 126g V: 154ml

W-0076 SIZE: 89x59mm G: 130g V: 170ml

W-0080 SIZE: 147x110mm G: 300g V: 650ml