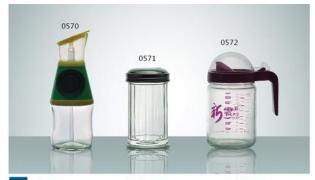

W-0571 SIZE: 128x72mm G: 320g V: 315ml

W-0572 SIZE: 127x86mm G: 300g V: 570ml

N-0573 SIZE: 108x43mm G: 125g V: 80ml

N-0574 SIZE: 105x42mm G: 100g V: 75ml

N-0575 SIZE: 98x52mm G: 130g V: 110ml

N-0576 SIZE: 128x72mn G: 195g V: 160ml