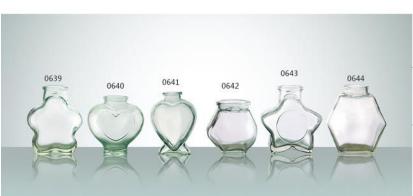

N-0636 SIZE: 195x60mm G: 360g V: 225ml

N-0637 SIZE: 268x83mm G: 585g V: 910ml

N-0638 SIZE: 223x60mm G: 400g V: 460ml

N-0639 SIZE: 123x62x172mm

G: 420g V: 430ml

N-0640 SIZE : 115x116x73mm G : 250g V : 400ml

SIZE: 126x97x64mm G: 285g V: 350ml

W-0642 SIZE: 83x70x88mm G: 195g V: 280ml

N-0643 SIZE: 110x107x68mm G: 310g V: 320ml

N-0644 SIZE : 109x105mm G : 200g V : 340ml

N-0653 SIZE: 137x125mm G: 440g V: 840ml

N-0654 SIZE: 110x107mm G: 300g V: 490ml