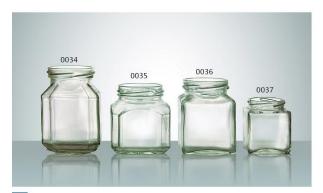

W-0033 SIZE: 62x51mm G: 110g V: 90ml

(SIZE:H×D/H×L×W)

W-0034 SIZE: 98x71mm G: 200g V: 250ml

**W-0035** SIZE: 77x70mm G: 144g V: 230ml

**W-0036** SIZE: 84x63mm G: 186g V: 208ml

**W-0037** SIZE: 62x55mm G: 110g V: 95ml

**W-0038** SIZE: 88x71.5mm G: 205g V: 250ml

W-0039 SIZE: 74x84mm G: 205g V: 300ml

**W-0040** SIZE: 67x59mm G: 107g V: 135ml **W-0041** SIZE: 70x60mm G: 120g V: 140ml

**W-0042** SIZE: 154x102mm G: 400g V: 780ml