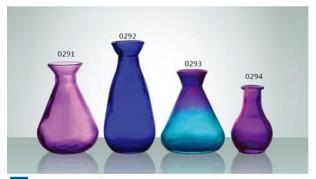

W-0027 SIZE: 93x67mm G: 210g V: 260ml

W-0028 SIZE: 50x61mm G: 200g V: 140ml

W-0029 SIZE: 128x97mm G: 510g V: 790ml

W-0030 SIZE: 103x72mm G: 220g V: 330ml

W-0031 SIZE: 109x68mm G: 250g V: 300ml

W-0032 SIZE: 83x64mm G: 190g V: 200ml