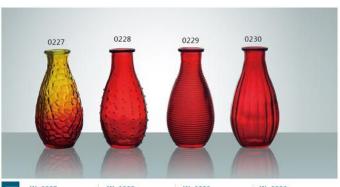

N-0231 SIZE : 203x94mm G : 400g V : 540ml

N-0232 SIZE: 228x75mm G: 300g V: 470ml

N-0233 SIZE: 221x84mm G: 350g V: 635ml

N-0234 SIZE: 208x66mm G: 250g V: 290ml

N-0235 SIZE: 200x98mm G: 355g V: 610ml

W-0227 SIZE: 139x70mm G: 190g V: 230ml

W-0228 SIZE: 140x70mm G: 195g V: 260ml

W-0229 SIZE: 140x70mm G: 190g V: 235ml

W-0230 SIZE: 140x70mm G: 190g V: 240ml

W-0236 SIZE: 89x47mm G: 160g V: 90ml N-0237 SIZE: 162x49mm G: 150g V: 130ml N-0238 SIZE: 175x42mm G: 200g V: 150ml