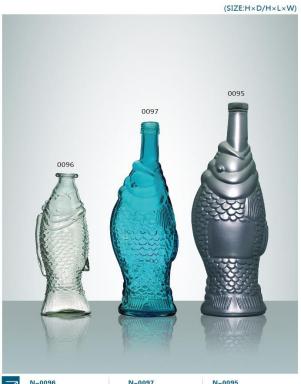

N-0096 SIZE: 226x80x62mm G: 450g V: 360ml

**N-0097** SIZE : 303x98x65mm G : 556g **V** : 524ml

N-0095 SIZE: 32.5x108x72mm G: 680g V: 800ml

W-0099 SIZE: 199x57mm G: 300g V: 310ml

W-0100 SIZE: 247.5x57mm G: 400g V: 465ml