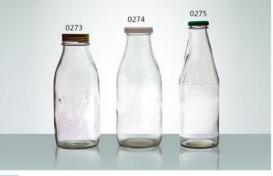

W-0270 SIZE: 88x69mm G: 200g V: 200ml

W-0271 SIZE: 75x57mm G: 120g V: 110ml

W-0272 SIZE: 73x59mm G: 125g V: 110ml

W-0273 SIZE: 225x93x94mm G: 500g V: 1070ml

W-0274 SIZE: 236x93mm G: 475g V: 1065ml

N-0275 SIZE: 251x80mm G: 450g V: 760ml