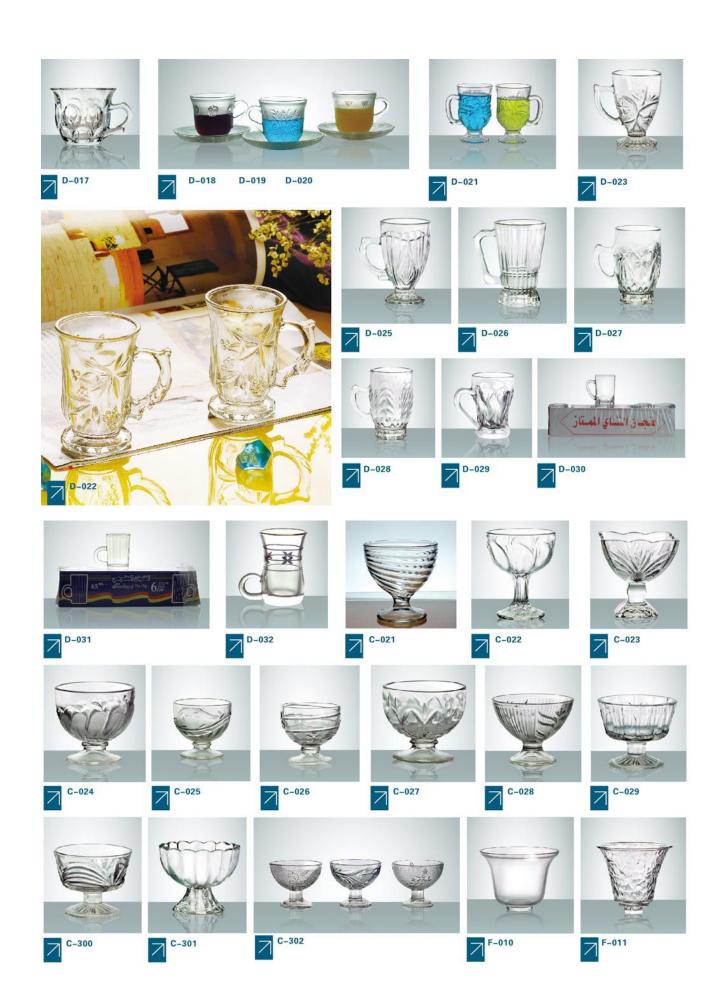

 W-0049
 W-0050
 W-0051

 SIZE: 139x88mm
 SIZE: 137x70mm
 SIZE: 117x86mm

 G: 350g
 Y: 390ml
 G: 315g

 V: 390ml
 V: 480ml

W-0055 SIZE: 126x86mm G: 317g V: 540ml

W-0056 SIZE:103x83mm G:263g V:396ml SIZE:90x68mm G:160g V:240ml

W-0058 SIZE: 91x72mm G: 180g V: 270ml

W-0052 SIZE: 182x114mm G: 650g V: 1400ml

W-0053 SIZE: 138x81mm G: 300g V: 580ml

W-0054 SIZE: 133.5x94mm G: 334g V: 720ml

W-0059 SIZE: 110x75mm G: 200g V: 361ml

W-0060 SIZE: 113x74mm G: 230g V: 350ml

W-0061 SIZE: 119x66mm G: 213g V: 316ml

W-0062 SIZE: 122x72mm G: 210g V: 370ml

**W-0063** SIZE: 104x60mm G: 150g V: 206ml

W-0064 SIZE: 85x59mm G: 130g V: 160ml

**W-0068** SIZE: 157x98mm G: 450g V: 856ml

**W-0069** SIZE: 128x71mm G: 200g V: 380ml

 W-0070
 W-0071

 SIZE: 104x61mm
 SIZE: 90x57mm

 G: 150g
 G: 147g

 V: 210ml
 V: 150ml

**W-0065** SIZE: 686x92mm G: 470g V: 980ml

**W-0066** SIZE: 151x88mm G: 400g V: 670ml

**W-0067** SIZE: 131x77mm G: 250g V: 450ml

**W-0072** SIZE: 131x55mm G: 164g V: 234ml

**W-0073** SIZE: 108x58mm G: 210g V: 158ml

**W-0074** SIZE: 79x60mm G: 126g V: 154ml

W-0076 SIZE: 89x59mm G: 130g V: 170ml

W-0080 SIZE: 147x110mm G: 300g V: 650ml

W-0081 SIZE: 122x79mm G: 216g V: 330ml

W-0082 SIZE: 97.5x87mm G: 200g V: 300ml

W-0083 SIZE: 95x68mm G: 161g V: 200ml

W-0077 SIZE: 102.5x76.5mm G: 263g V: 400ml

W-0078 SIZE: 83x68mm G: 160g V: 185ml

W-0079 SIZE: 114x114mm G: 303g V: 660ml

W-0084 SIZE: 90x98mm G: 310g V: 455ml

W-0085 SIZE: 74x84mm G: 203g V: 300ml

W-0086 SIZE: 70x60mm G: 123g V: 132ml

**W-0087** SIZE: 127x86mm G: 330g V: 550ml

**W-0088** SIZE: 102x93mm G: 250g V: 500ml

**W-0089** SIZE: 89x72mm G: 180g V: 260ml

**W-0090** SIZE: 95x81mm G: 250g V: 350ml

**W-0091** SIZE: 137x69mm G: 230g V: 350ml

 W-0092
 W-0093
 W-0093

 SIZE: 136x76x63mm
 SIZE: 126x70mm
 SIZE: 117x68mm

 G: 220g
 G: 220g
 V: 270ml

 V: 280ml
 V: 280ml