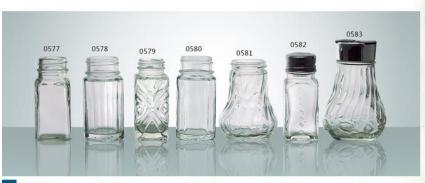

N-0577 SIZE: 90x41mm G: 115g V: 80ml

N-0578 SIZE: 91x45mm G: 120g V: 80ml

N-0579 SIZE: 88x39mm G: 85g V: 60ml

N-0580 SIZE: 91x45mm G: 120g V: 80ml

N-581 SIZE: 88x68mm G: 122g V: 120ml

N-0584 SIZE: 90x50mm G: 100g V: 75ml

N-0585 SIZE: 90x46mm G: 90g V: 65ml

N-0586 SIZE: 103x43mm G: 120g V: 70ml

W-0587 SIZE: 80x67mm G: 150g V: 140ml

N-0588 SIZE: 82x68mm G: 140g V: 170ml

W-0593 SIZE: 134x105mm G: 370g V: 460ml

W-0594 SIZE: 123x105mm G: 300g V: 430ml