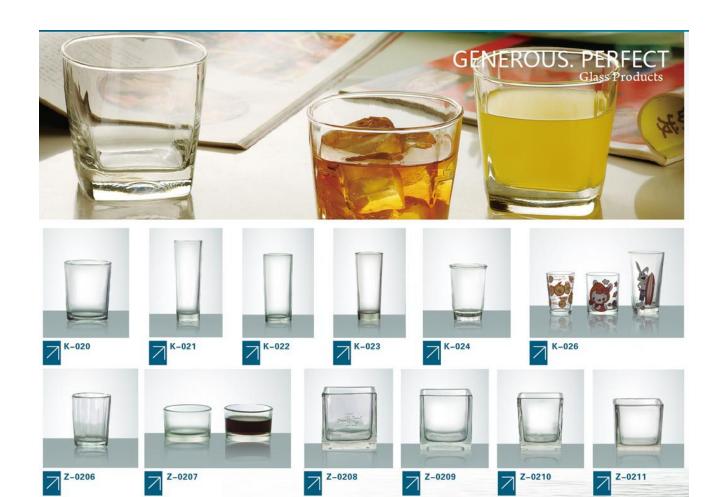

W-0144 SIZE: 110x116mm G: 330g V: 730ml

W-0145 SIZE: 73x79mm G: 150g V: 210ml

W-0146 SIZE: 31x61mm G: 85g V: 35ml

W-0151 SIZE: 94x114mm G: 300g V: 510ml

W-0147 SIZE: 70x89mm G: 200g V: 220ml

W-0148 SIZE: 65x74mm G: 160g V: 120ml

W-0149 SIZE: 57x70mm G: 130g V: 115ml

W-0150 SIZE: 57x65mm G: 120g V: 80ml

W-0152 SIZE: 84x100mm G: 250g V: 420ml

W-0153 SIZE: 71x84mm G: 150g V: 210ml

W-0154 SIZE: 77x98mm G: 100g V: 340ml

W-0156 SIZE: 60x61mm G: 190g V: 85ml

W-0158 SIZE: 64x77.5mm G: 150g V: 180ml

N-0159 SIZE: 110x107mm Si G: 310g G V: 490ml V

W-0160 SIZE: 110x86mm G: 200g V: 290ml

W-0167 SIZE: 90x78mm G: 200g V: 300ml

W-0168 SIZE: 87x82mm G: 200g V: 300ml

W-0157 SIZE: 60x55mm G: 130g V: 80ml

W-0163 SIZE: 123x98mm G: 290g V: 330ml

W-0164 SIZE: 90x78mm G: 200g V: 310ml

W-0165 W SIZE: 123x98mm SI G: 290g G V: 330ml V

W-0166 SIZE: 152x93mm G: 320g V: 430ml

W-0169 SIZE: 92x75mm G: 210g V: 280ml

W-0170 SIZE: 92x75mm G: 225g V: 300ml