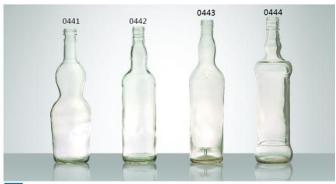

N-0431 SIZE: 295x75mm G: 550g V: 700ml

N-0432 SIZE: 340x78mm G: 600g V: 760ml

N-0433 SIZE: 275x130mm G: 1020g V: 2000ml

N-0434 SIZE: 315x136mm G: 1190g V: 3000ml

N-0435 SIZE: 337x120mm G: 920g V: 2000ml

N-0441 SIZE: 288x90mm G: 510g V: 750ml

N-0442 SIZE : 290x75mm G : 500g V : 685ml

N-0443 SIZE: 305x77mm G: 555g V: 750ml

N-0444 SIZE: 310x80mm G: 550g V: 730ml

N-0436 SIZE : 310x74mm G : 510g V : 740ml

N-0437 SIZE: 280x80mm G: 550g V: 735ml

N-0438 N=0438 SIZE : 306x55mm G : 430g V : 385ml N-0439 SIZE: 340x73mm G: 610g V: 790ml