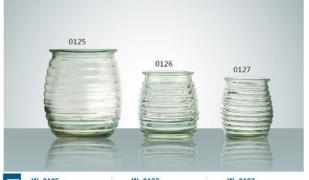

W-0122 SIZE: 81x94mm G: 210g V: 320ml

W-0125 SIZE: 107x103mm G: 300g V: 540ml

W-0126 SIZE: 81x81mm G: 210g V: 250ml

W-0127 SIZE: 75x70mm G: 150g V: 150ml

W-0129 SIZE: 96x109mm G: 310g V: 560ml

W-0130 SIZE: 82.5x89mm G: 150g V: 300ml