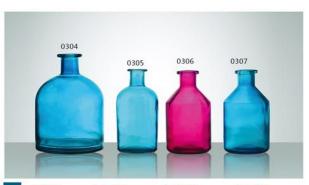

W-0001 SIZE: 148x99mm G: 460g V: 760ml

W-0002 SIZE: 122x80mm G: 256g V: 400ml

W-0003 SIZE: 109x77mm G: 200g V: 280ml

W-0004 SIZE: 72x55mm G: 106g V: 100ml

 W-0005 SIZE : 88x56mm G : 130g V : 152ml
 W-0006 SIZE : 78x55mm G : 104g V : 130ml
 W-0007 SIZE : 70x49mm G : 104g V : 90ml