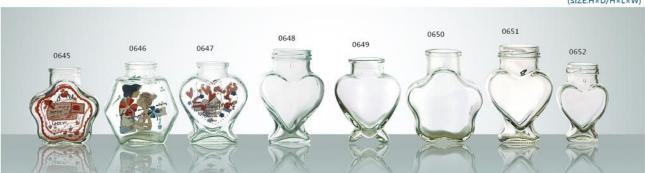

## (SIZE:H×D/H×L×W)

N-0645 SIZE: 100x95x52mm G: 250g V: 240ml

N-0646 SIZE: 110x103mm G: 250g V: 300ml

N-0647 SIZE: 110x97x52mm G: 260g V: 250ml

N-0648 SIZE : 126x92x63mm G : 265g V : 270ml

N-0649 SIZE: 100x80x45mm G: 160g V: 150ml