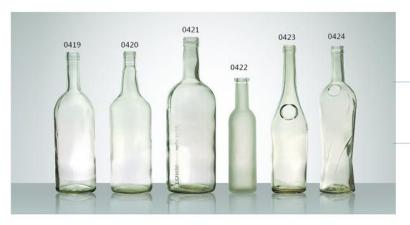

N-0419 SIZE: 300x88mm G: 620g V: 1040ml

N-0420 SIZE: 304x94mm G: 600g V: 1160ml

N-0421 SIZE: 335x110mm G: 900g V: 1800ml

N-0422 SIZE: 247x60mm G: 310g V: 390ml

N-0423 SIZE: 315x84mm G: 645g V: 725ml

N-0424 SIZE: 313x81mm G: 600g V: 740ml