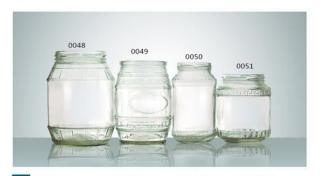

**W-0043** SIZE: 116x82mm G: 220g V: 380ml

**W-0044** SIZE: 98x67mm G: 150g V: 260ml

0046

W-0045 SIZE: 115x77mm G: 220g V: 350ml

0045

**W-0046** SIZE: 90x68mm G: 160g V: 210ml

**W-0047** SIZE: 72x55mm G: 110g V: 150ml

 W-0049
 W-0050
 W-0051

 SIZE: 139x88mm
 SIZE: 137x70mm
 SIZE: 117x86mm

 G: 350g
 Y: 390ml
 G: 315g

 V: 390ml
 V: 480ml

W-0055 SIZE: 126x86mm G: 317g V: 540ml

W-0056 SIZE:103x83mm G:263g V:396ml SIZE:90x68mm G:160g V:240ml