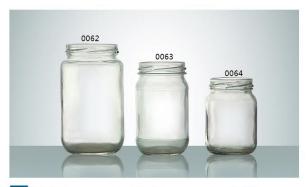

W-0061 SIZE: 119x66mm G: 213g V: 316ml

W-0062 SIZE: 122x72mm G: 210g V: 370ml

**W-0063** SIZE: 104x60mm G: 150g V: 206ml

W-0064 SIZE: 85x59mm G: 130g V: 160ml

**W-0068** SIZE: 157x98mm G: 450g V: 856ml

**W-0069** SIZE: 128x71mm G: 200g V: 380ml