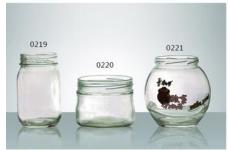

0223

W-0215 SIZE: 167x103mm G: 575g V: 1030ml

W-0216 SIZE: 103x85mm G: 315g V: 550ml W-0217 SIZE: 92x81mm G: 250g V: 300ml

W-0218 SIZE: 89x83mm G: 200g V: 320ml

W-0221 SIZE: 123x118mm G: 340g V: 870ml

0222