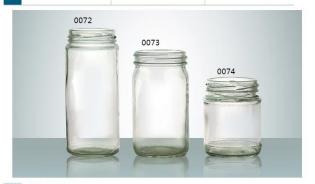

**W-0072** SIZE: 131x55mm G: 164g V: 234ml

**W-0073** SIZE: 108x58mm G: 210g V: 158ml

**W-0074** SIZE: 79x60mm G: 126g V: 154ml

W-0076 SIZE: 89x59mm G: 130g V: 170ml

W-0080 SIZE: 147x110mm G: 300g V: 650ml